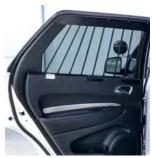

Polycarbonate with OEM Door Panel

Polycarbonate with ABS Door Panel

Steel Bars with OEM Door Panel

Steel Bars with ABS Door Panel

#### Rugged, Steel Bars

- » Black powder coated finish protects metal from environmental conditions
- » Choose to use with OEM door panels or optional ABS Rear Door Panels

Steel Bars with OEM Door Panel shown in the Dodge Durango.

Polycarbonate window guards with Door Panel Cover Plate\* shown in the 2020 Ford Police Interceptor Utility.

\* Door Panel Cover Plates sold separately for the 2020-Current Ford Interceptor Utility