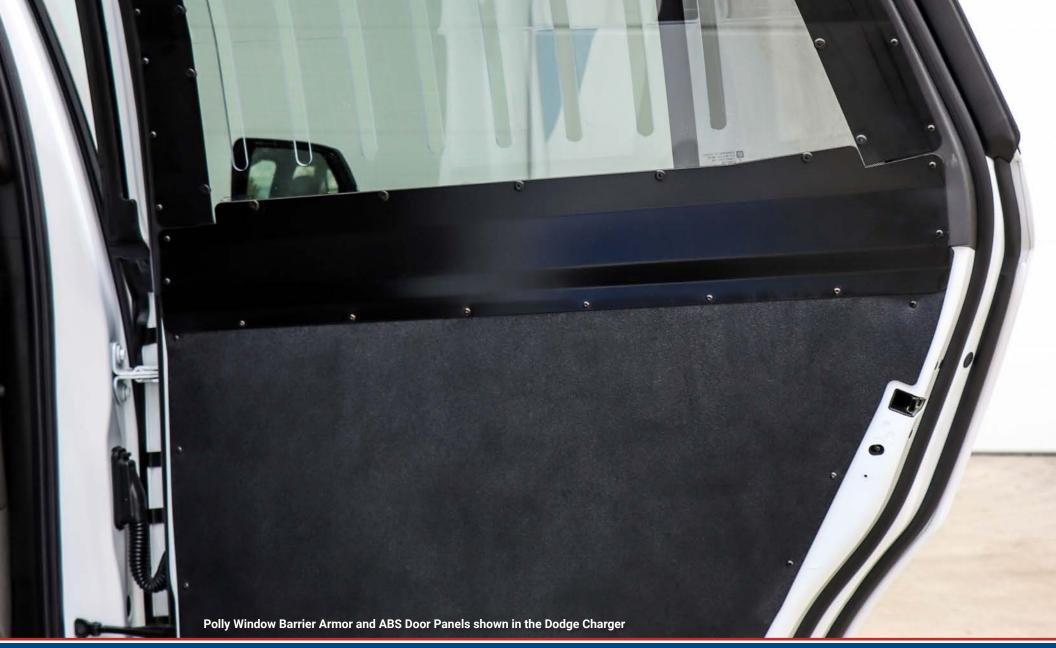

# WINDOW ARMOR AND ABS DOOR PANELS

Our Rear Window Armor and ABS Door Panels are engineered to maximize window and interior door protection extending the life of the products and vehicle. The Window Armor is designed to withstand the force of a prisoner trying to kick their way out of the vehicle while our Rear Door Panels eliminate access to window and door latches from inside the vehicle. These products are designed to allow officers high visibility while maintaining prisoner control.