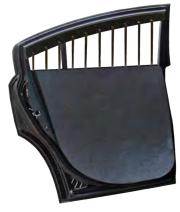

Polycarbonate with OEM Door Panel

Polycarbonate with ABS Door Panel

Steel Bars with OEM Door Panel

Steel Bars with ABS Door Panel

## **Durable, Polycarbonate Panels**

- » ¼" thick polycarbonate panel reinforced, steel frame prohibits panel from bending and flexing
- » Camouflaged styling, offers a "less aggressive" look for vehicles

## Additional level of restrictive protection

- » Prevents access to window release or door latch from interior of vehicle
- » Eliminates access to door handles and costly replacements
- » Eliminates crevices and cracks of OEM door panels where contraband can be hidden
- » Easy to install
- » Surfaces resist pathogens