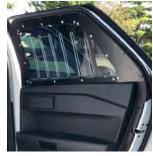

Polycarbonate with OEM Door Panel

Polycarbonate with ABS Door Panel

Steel Bars with OEM Door Panel

Steel Bars with ABS Door Panel

#### Rugged, Steel Bars

- » Black powder coated finish protects metal from environmental conditions
- » Choose to use with OEM door panels or optional ABS Rear Door Panels