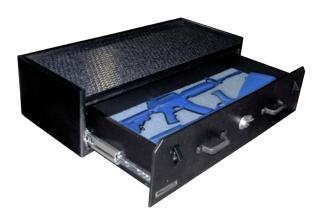

## **WEAPON STORAGE DRAWERS**

Shown in the 2021 Chevy Tahoe

Shown in the 2013 Ford Police Interceptor Utility

With more fleets converting to SUVs for patrol vehicles, these lack the ability to conceal weapons like the trunk of a sedan offers. Pro-gard's innovative and durable Wooden Weapon Storage Drawers are designed to help segment the cargo area, while creating manageable spaces to store duty gear and equipment to easily locate weapons when situations demand.

## **WEAPON STORAGE DRAWER FEATURES**

- » MDO plywood structure combines the sturdy characteristics of plywood with the addition of resin outer layers that resist moisture
- » PVC Bumper Strips flexible material forms to the contour of cabinet edges for a snug fit that won't peel away
- » UV protected, sturdy impact resistant material that will not fade
- » Features a programmable lock and two lever latches
- » Mounting brackets provide plenty of clearance space underneath for access to the load floor or spare tire well organizers

- » Lonseal® lined top is easy to clean vinyl that is also an effectively, tacky surface
- » ABS overlay
- » Large, easy access storage bins- great for oversized duty gear
- » Foam lined drawer can be custom cut to fit weapons and cargo
- » Maintains OEM's visibility
- » Can be used in conjunction with Pro-gard's PI Utility Cargo Area Organizer
- » Mounts with or without our Cargo Barrier