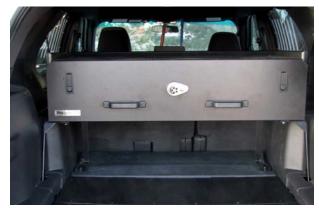

## **WEAPON STORAGE DRAWERS**

Shown in the 2021 Chevy Tahoe

Shown in the 2013 Ford Police Interceptor Utility

With more fleets converting to SUVs for patrol vehicles, these lack the ability to conceal weapons like the trunk of a sedan offers. Pro-gard's innovative and durable Wooden Weapon Storage Drawers are designed to help segment the cargo area, while creating manageable spaces to store duty gear and equipment to easily locate weapons when situations demand.

## **WEAPON STORAGE DRAWER FEATURES**

- » MDO plywood structure combines the sturdy characteristics of plywood with the addition of resin outer layers that resist moisture
- » PVC Bumper Strips flexible material forms to the contour of cabinet edges for a snug fit that won't peel away
- » UV protected, sturdy impact resistant material that will not fade
- » Features a programmable lock and two lever latches
- » Mounting brackets provide plenty of clearance space underneath for access to the load floor or spare tire well organizers

- » Lonseal® lined top is easy to clean vinyl that is also an effectively, tacky surface
- » ABS overlay
- » Large, easy access storage bins- great for oversized duty gear
- » Foam lined drawer can be custom cut to fit weapons and cargo
- » Maintains OEM's visibility
- » Can be used in conjunction with Pro-gard's PI Utility Cargo Area Organizer
- » Mounts with or without our Cargo Barrier