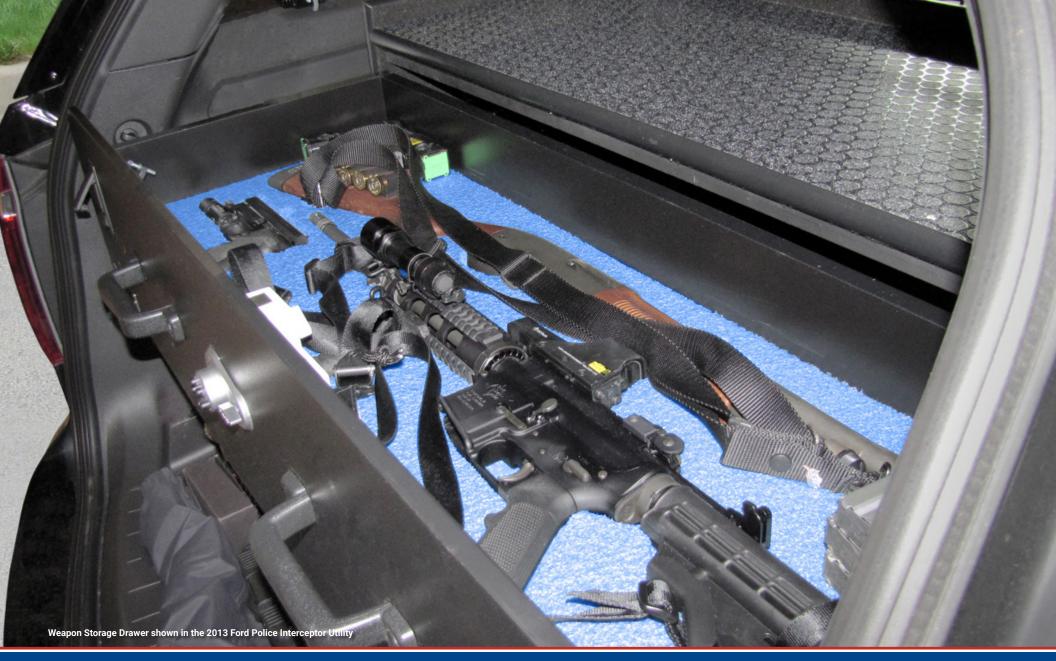

## **WEAPON STORAGE DRAWERS**

Shown in the 2021 Chevy Tahoe

Shown in the 2013 Ford Police Interceptor Utility

With more fleets converting to SUVs for patrol vehicles, these lack the ability to conceal weapons like the trunk of a sedan offers. Pro-gard's innovative and durable Wooden Weapon Storage Drawers are designed to help segment the cargo area, while creating manageable spaces to store duty gear and equipment to easily locate weapons when situations demand.

## **WEAPON STORAGE DRAWER FEATURES**

- » MDO plywood structure combines the sturdy characteristics of plywood with the addition of resin outer layers that resist moisture
- » PVC Bumper Strips flexible material forms to the contour of cabinet edges for a snug fit that won't peel away
- » UV protected, sturdy impact resistant material that will not fade
- » Features a programmable lock and two lever latches
- » Mounting brackets provide plenty of clearance space underneath for access to the load floor or spare tire well organizers

- » Lonseal® lined top is easy to clean vinyl that is also an effectively, tacky surface
- » ABS overlay
- » Large, easy access storage bins- great for oversized duty gear
- » Foam lined drawer can be custom cut to fit weapons and cargo
- » Maintains OEM's visibility
- » Can be used in conjunction with Pro-gard's PI Utility Cargo Area Organizer
- » Mounts with or without our Cargo Barrier