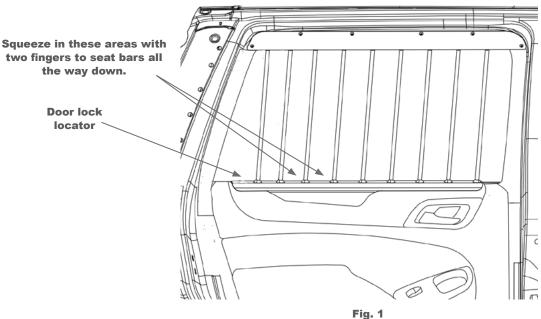

#### II. Window bar installation instructions.

- A. Open the passenger and driver side rear doors. Roll down both rear window for the installation.
- B. Put the widnow bars in place and use the door lock to locate window bars. To seat the window bars use both hands to grip and clamp the trim so that the tabs on the window bars go into the window track area. (See fig. 1)