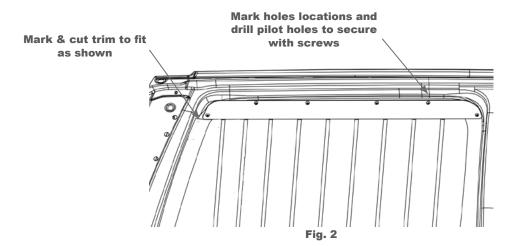

- C. Once the window bars are in location than use a marker to mark the trim around the window, remove and pull out the window bars, and remove and cut the trim where you marked. (See fig. 2)
- D. Re-install the black trim on the sides of the window and discard the upper part of the trim that was cut away. (See fig. 2)

E. Once the window trim is re-installed then the window bars can be install and secured to the vehicle. Re-install the window bars and use the door lock to locate the position. Once the window bars are seated all the way down than use a marker to mark the center points of the screw holes in the upper frame.

F. Use a 3/32 drill bit to drill out the pilot holes for the metal screws. Use the philips head screw driver to install all securing fasteners to the vehicle. At this point the holes and and screw can be installed in the window trim to secure to vehicle. (As shown in fig. 2)