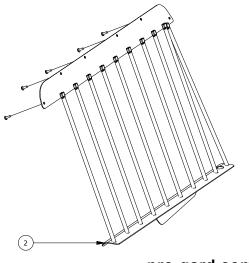

### **Installation complete!**

If you have any problems with this installation than call the toll free number (800-480-6680) and ask for technical assistance.

| PARTS LIST |     |             |                                |  |
|------------|-----|-------------|--------------------------------|--|
| ITEM       | QTY | PART NUMBER | DESCRIPTION                    |  |
| 1          | 1   | 3WB57NP15-P | PASSENGER SIDE OEM WINDOW BARS |  |
| 2          | 1   | 3WB57NP15-D | DRIVER SIDE OEM WINDOW BARS    |  |