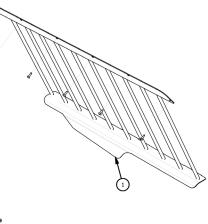

## II. Window bar installation instructions.

A. Open the passenger and driver side rear doors. Roll down both rear window for the installation.

B. Put the window bars in place and match the top of the assembly to the upper area of the window frame. To seat the window bars use both hands to squeeze the door panel so that the tabs on the window bars press down into the window track more easily. (See fig. 1)