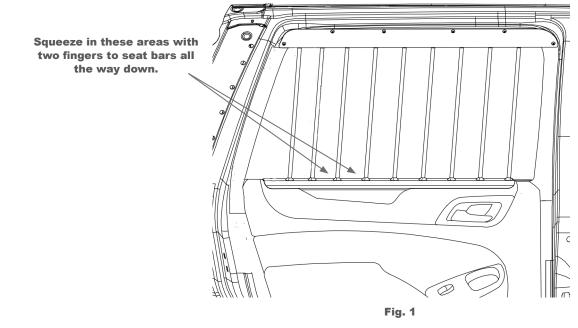

## II. Window bar installation instructions.

A. Open the passenger and driver side rear doors. Roll down both rear window for the installation.

B. Put the window bars in place and match the top of the assembly to the upper area of the window frame. To seat the window bars use both hands to squeeze the door panel so that the tabs on the window bars press down into the window track more easily. (See fig. 1)