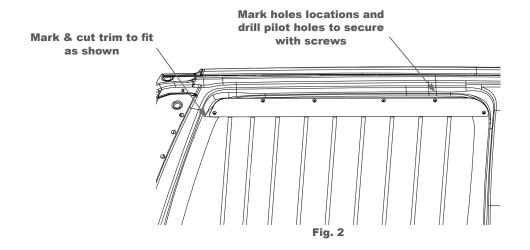

C. Once the window bars are in location, use a marker to mark the trim at the rear section of the window. Remove and pull out the window bars, then remove and cut the trim where you marked. (See fig. 2)

D. Re-install the trim on the rear side of the window, and discard the upper part of the trim that was cut away. (See fig. 2)

E. Once the window trim is re-installed then the window bars can be install and secured to the vehicle. Re-install the window bars and use the door lock to locate the position.

F. Use a 3/32 drill bit to drill out the pilot holes for the metal screws. Use the philips head screw driver to install all securing fasteners to the vehicle. At this point the holes and and screw can be installed in the window trim to secure to vehicle. (As shown in fig. 2)