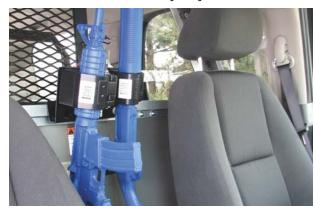

## **VERTICAL PARTITION MOUNT GUN RACK**

Vertical Partition Mount Gun Rack in the Dodge Charger

Vertical Partition Mount Gun Rack shown in the 2018 Chevy Tahoe

Vertical Partition Mount Gun Rack shown in the 2013 Ford Police Interceptor Sedan

The **GVPM Series** Vertical Partition Mount Gun Rack can be configured to fit a wide variety of weapons giving officers quick and easy access to their weapons. Our custom fit racks meet the specifications of each officer's weapons eliminating road rattle.