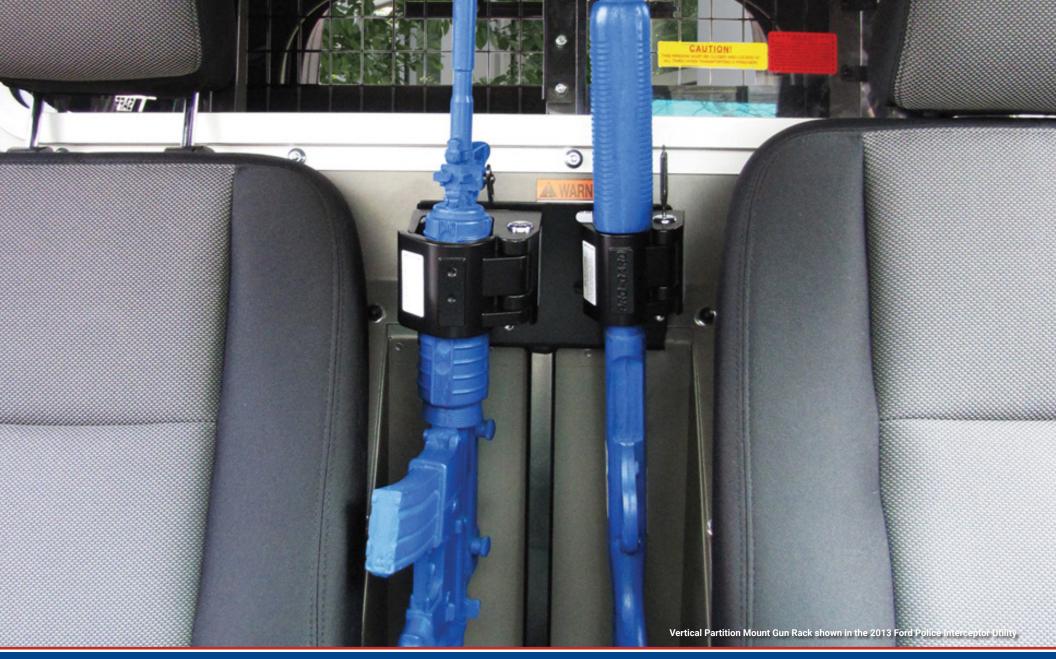

## **VERTICAL PARTITION MOUNT GUN RACK**

Vertical Partition Mount Gun Rack in the Dodge Charger

Vertical Partition Mount Gun Rack shown in the 2018 Chevy Tahoe

Vertical Partition Mount Gun Rack shown in the 2013 Ford Police Interceptor Sedan

The **GVPM Series** Vertical Partition Mount Gun Rack can be configured to fit a wide variety of weapons giving officers quick and easy access to their weapons. Our custom fit racks meet the specifications of each officer's weapons eliminating road rattle.