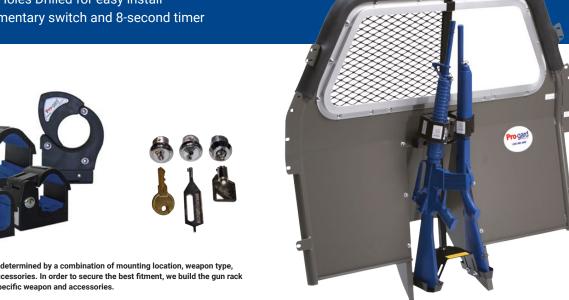

## **VERTICAL PARTITION GUN RACK FEATURES**

- » Mounts vertically on Pro-gard Partitions
- » Recessed Panel required for installation
- » Available for either single or dual long gun mounting
- » Single or Dual Vertical Weapon Mounting
- » Black powder coated steel finish
- » No Holes Drilled for easy install
- » Momentary switch and 8-second timer

- » Customized to meet the specifications for each officer's weapon
- » Choose from three different styles of gun lock override keys: straight, vending, or handcuff

Gun Locks are determined by a combination of mounting location, weapon type, and weapon accessories. In order to secure the best fitment, we build the gun rack around each specific weapon and accessories.

Choose from three styles of key override: Straight, Handcuff or Vending.

All gun racks come equipped with an 8 second timer and momentary switch that allows for quick, easy access to the weapon (s).