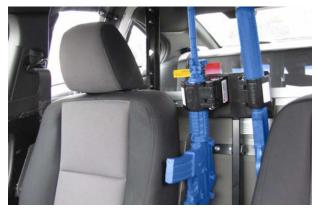

## **VERTICAL PARTITION MOUNT GUN RACK**

Vertical Partition Mount Gun Rack in the Dodge Charger

Vertical Partition Mount Gun Rack shown in the 2018 Chevy Tahoe

Vertical Partition Mount Gun Rack shown in the 2013 Ford Police Interceptor Sedan

The **GVPM Series** Vertical Partition Mount Gun Rack can be configured to fit a wide variety of weapons giving officers quick and easy access to their weapons. Our custom fit racks meet the specifications of each officer's weapons eliminating road rattle.