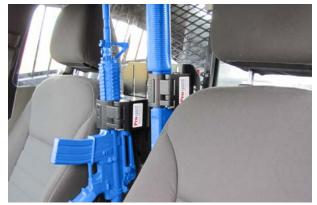

## **VERTICAL PARTITION MOUNT GUN RACK**

Vertical Partition Mount Gun Rack in the Dodge Charger

Vertical Partition Mount Gun Rack shown in the 2018 Chevy Tahoe

Vertical Partition Mount Gun Rack shown in the 2013 Ford Police Interceptor Sedan

The **GVPM Series** Vertical Partition Mount Gun Rack can be configured to fit a wide variety of weapons giving officers quick and easy access to their weapons. Our custom fit racks meet the specifications of each officer's weapons eliminating road rattle.