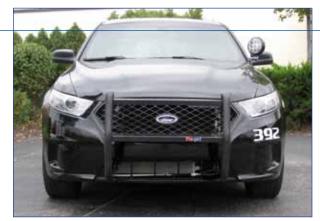

Distributed By:

- all blue
- 1/2 red, 1/2 blue

Universal SUV Push Bumper, four ION LEDs shown on PI Utility

Universal Sedan Push Bumper shown on PI Sedan

STRONG | RELIABLE | SECURE

PRISONER TRANSPORT PRODUCTS ELECTRONIC VEHICLE PROTECTION PRODUCTS EXTERIOR VEHICLE PROTECTION PRODUCTS STORAGE AND ORGANIZATION PRODUCTS GUN RACKS