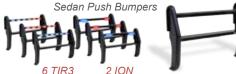

## Additional Features of LED, Universal Push Bumpers • Integrated, Whelen<sup>®</sup> TIR3<sup>™</sup> LED Lightbars

- Sedan features 6 TIR3 lights
- SUV features 8 TIR3 lights
- Integrated, Whelen<sup>®</sup> ION<sup>™</sup> LED Lightbars
  - Sedan features 2 ION lights
  - SUV choose either 2 or 4 ION lights
- All Integrated LED Lightbars, choose from three lighting patterns:
  - all red