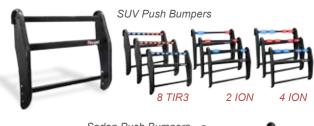

## Additional Features of LED, Universal Push Bumpers • Integrated, Whelen<sup>®</sup> TIR3<sup>™</sup> LED Lightbars

- Sedan features 6 TIR3 lights
- SUV features 8 TIR3 lights
- Integrated, Whelen<sup>®</sup> ION<sup>™</sup> LED Lightbars
  - Sedan features 2 ION lights
  - SUV choose either 2 or 4 ION lights
- All Integrated LED Lightbars, choose from three lighting patterns:
  - all red