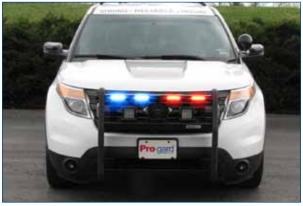

## **Universal Push Bumpers** Pro-gard PRODUCTS LLC

Pro-gard's easy to install, **Universal Push Bumper's** rugged, patented design provides long-lasting front end protection. Now available in both Sedan and SUV versions.

## **Features of Universal Push Bumpers**

- Universal design bumper facia can be transferred to different PPV with the purchase of transfer kit, helps reduce costs when upfitting new vehicles\*
- Superior, patented design requires no holes drilled less down time and quicker installs
- Solid weld, rugged steel construction ensures a longer, more durable life of the bumper that is easier to install
- Auxiliary light and speaker mounting platform optional mounting holes for mounting lights and sirens
- Integrated mounting design will not interfere with the SRS airbag system
- Black powder coat finish adds a layer of protection against salt spray and other environmental conditions
- Sturdy rubber padding
  - encases bumper edge for a stronger coverage
  - replaceable for aesthetic purposes
- \* call a Pro-gard CSR for more information about transfer fitments