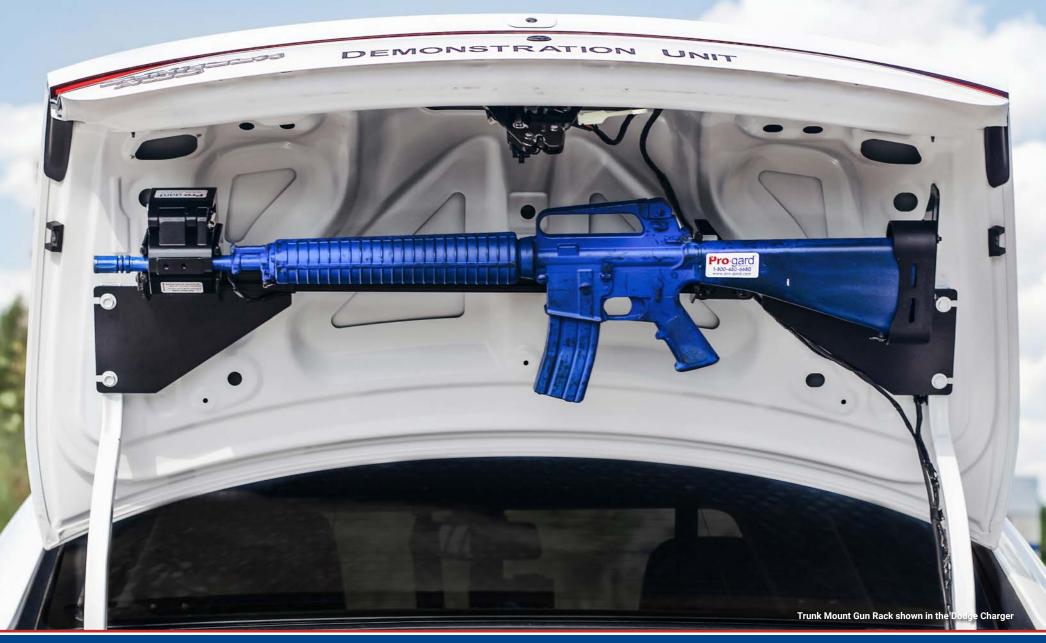

## **TRUNK MOUNT GUN RACK**

Trunk Mount Gun Rack shown in the Dodge Charger

Trunk Mount Gun Rack shown in the Ford Police Interceptor Sedan

Our GTM Series Trunk Mount is available for single weapon mounting in the vehicle's trunk and can be customized to match any officer's weapon. The mount utilizes the existing OEM frame for an easy installation and is perfect for supervisor, detective, and other fleet vehicles where a partition is not installed.