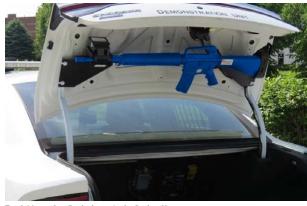

## **TRUNK MOUNT GUN RACK**

Trunk Mount Gun Rack shown in the Dodge Charger

Trunk Mount Gun Rack shown in the Ford Police Interceptor Sedan

Our GTM Series Trunk Mount is available for single weapon mounting in the vehicle's trunk and can be customized to match any officer's weapon. The mount utilizes the existing OEM frame for an easy installation and is perfect for supervisor, detective, and other fleet vehicles where a partition is not installed.