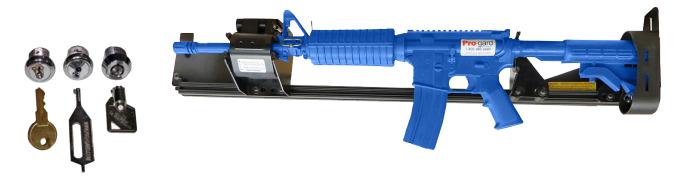

- » Black powder coated steel finish
- » No Holes Drilled for easy install
- » Momentary switch and 8-second timer
- » Customized to meet the specifications for each officer's weapon
- » Choose from three different styles of gun lock override keys: straight, vending, or handcuff

Gun Locks are determined by a combination of mounting location, weapon type, and weapon accessories. In order to secure the best fitment, we build the gun rack around each specific weapon and accessories.

All gun racks come equipped with an 8 second timer and momentary switch that allows for quick, easy access to the weapon (s).

Choose from three styles of key override: Straight, Handcuff or Vending.

9650 East 148th Street Noblesville, IN 46060 800.480.6680 | pro-gard.com