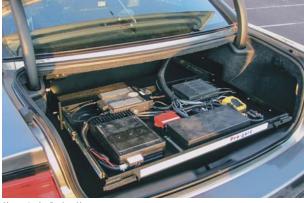

## **TRUNK AND ELECTRONIC TRAYS**

Shown in the Dodge Charger

in

Shown in the Chevy Caprice

Our Trunk Trays offer both a storage platform as well as, an electronics mounting surface that retracts into the trunk. This durable and easily operated product is the solution for keeping loose equipment secure and wires free from entanglement.