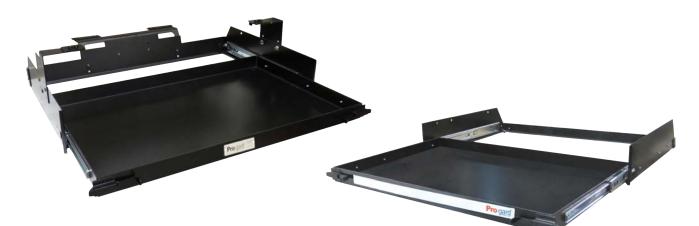

## TRUNK AND ELECTRONIC TRAY FEATURES

- » Sturdy Steel Construction
- » Suspended mounting offers no obstructed area beneath tray to interfere with storage
- » Multiple mounting points on mounting brackets for location flexibility
- » Tray clearance varies by vehicle offering maximum storage
- » Glide Track with full extended length ball bearing slides

- » Latches keep the tray firmly locked
- » 100 lbs. capacity
- » No Holes Drilled for easy install
- » Durable, black powder coated steel resists corrosion
- » Pan dimensions, 32"w x 21"d x 2"h