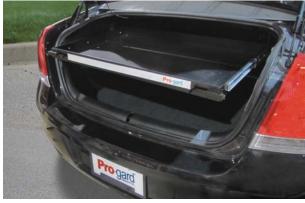

## **TRUNK AND ELECTRONIC TRAYS**

Shown in the Dodge Charger

in

Shown in the Chevy Caprice

Our Trunk Trays offer both a storage platform as well as, an electronics mounting surface that retracts into the trunk. This durable and easily operated product is the solution for keeping loose equipment secure and wires free from entanglement.