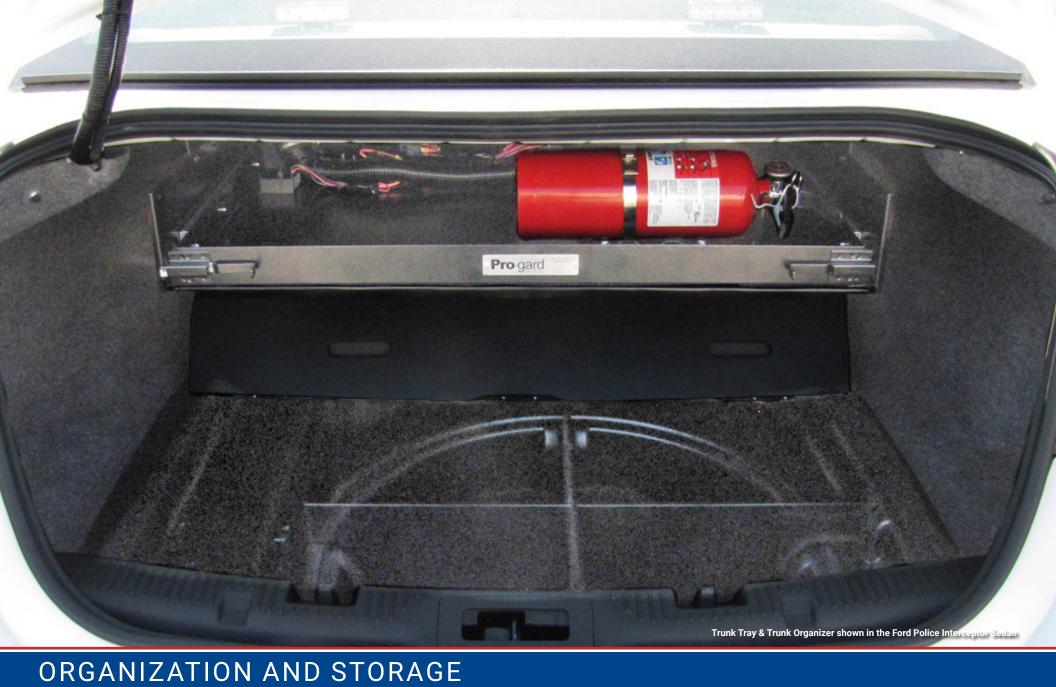

## **TRUNK AND CARGO AREA ORGANIZERS**

D3805 shown in the Dodge Durango

Trunk Tray & Trunk Organizer shown in the Ford Police Interceptor Sedan

Trunk Tray & Trunk Organizer shown in the Chevy Caprice

Our Trunk and Cargo Area Organizers are expertly designed for individual vehicles. Our heavy-duty organizers fit seamlessly into the contours of the spare tire well, taking advantage of the under-utilized space in police vehicles. The lightweight ABS construction is extremely durable, allows for easy access to contents, and provides maximum protection while the vehicle is in motion.