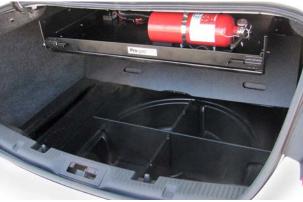

## **TRUNK AND CARGO AREA ORGANIZERS**

D3805 shown in the Dodge Durango

Trunk Tray & Trunk Organizer shown in the Ford Police Interceptor Sedan

Trunk Tray & Trunk Organizer shown in the Chevy Caprice

Our Trunk and Cargo Area Organizers are expertly designed for individual vehicles. Our heavy-duty organizers fit seamlessly into the contours of the spare tire well, taking advantage of the under-utilized space in police vehicles. The lightweight ABS construction is extremely durable, allows for easy access to contents, and provides maximum protection while the vehicle is in motion.