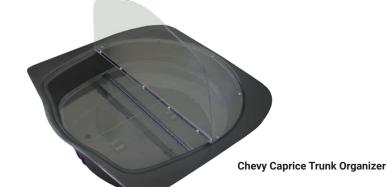

## **TRUNK AND CARGO AREA ORGANIZERS**

D3805 shown in the Dodge Durango

Trunk Tray & Trunk Organizer shown in the Ford Police Interceptor Sedan

Trunk Tray & Trunk Organizer shown in the Chevy Caprice

Our Trunk and Cargo Area Organizers are expertly designed for individual vehicles. Our heavy-duty organizers fit seamlessly into the contours of the spare tire well, taking advantage of the under-utilized space in police vehicles. The lightweight ABS construction is extremely durable, allows for easy access to contents, and provides maximum protection while the vehicle is in motion.