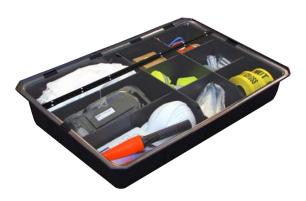

## **TRUNK AND CARGO AREA ORGANIZERS**

D3805 shown in the Dodge Durango

Trunk Tray & Trunk Organizer shown in the Ford Police Interceptor Sedan

Trunk Tray & Trunk Organizer shown in the Chevy Caprice

Our Trunk and Cargo Area Organizers are expertly designed for individual vehicles. Our heavy-duty organizers fit seamlessly into the contours of the spare tire well, taking advantage of the under-utilized space in police vehicles. The lightweight ABS construction is extremely durable, allows for easy access to contents, and provides maximum protection while the vehicle is in motion.

## TRUNK AND CARGO AREA ORGANIZER FEATURES

» Vehicle specific design

- » Lightweight ABS construction
- » Removable dividers allow officers to personalize their organizers

- » Hinged lids allow for easy access
- » Shell is constructed from ABS material; heat & cold resistant providing maximum protection