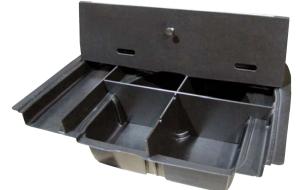

## TRUNK AND CARGO AREA ORGANIZER FEATURES

» Vehicle specific design

- » Lightweight ABS construction
- » Removable dividers allow officers to personalize their organizers

- » Hinged lids allow for easy access
- » Shell is constructed from ABS material; heat & cold resistant providing maximum protection

Ford Interceptor Sedan Trunk Organizer

D3825L Universal Organizer

9650 East 148th Street Noblesville, IN 46060 800.480.6680 | pro-gard.com