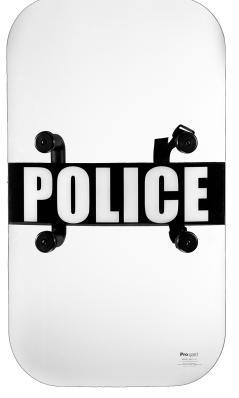

## **RIOT SHIELDS**

RS110 front and back views

RS110 back view

Our new Riot Shields are the answer for withstanding heavy blows from rocks, clubs, or other dangerous objects often encountered in crowd control situations. The shields are formed of robust .150" thick polycarbonate and comes with one reversible injection molded handle and one durable break-away strap.

## **RIOT SHIELD FEATURES**

- » Lightweight, easy to use
- » Ergonomic handle made from durable ABS
- » Easily adjustable nylon Break-away arm strap
- » Reversible Injection Molded handle for Left or Right hand usage
- » Durable Closed Cell Foam padding for forearm protection

- » Two sizes available
- » Both Body and Capture models
- » Electrically neutral, will not conduct electricity
- » Constructed of UV stabilized Polycarbonate material
- » Identification Label Options include: None, Police, Corrections Sheriff