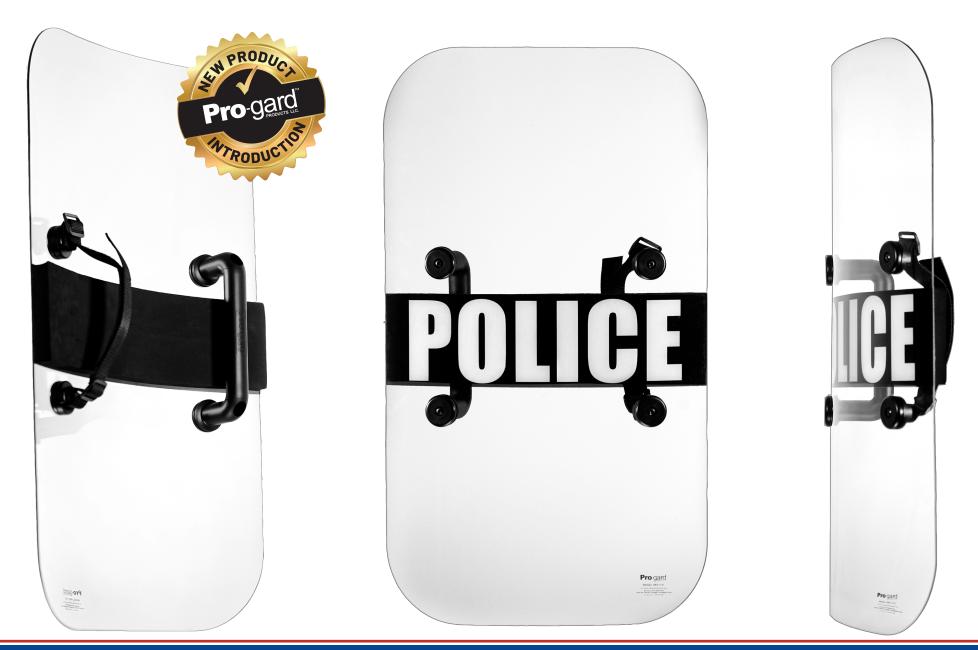

## **RIOT SHIELDS**

RS110 front and back views

RS110 back view

Our new Riot Shields are the answer for withstanding heavy blows from rocks, clubs, or other dangerous objects often encountered in crowd control situations. The shields are formed of robust .150" thick polycarbonate and comes with one reversible injection molded handle and one durable break-away strap.

## **RIOT SHIELD FEATURES**

- » Lightweight, easy to use
- » Ergonomic handle made from durable ABS
- » Easily adjustable nylon Break-away arm strap
- » Reversible Injection Molded handle for Left or Right hand usage
- » Durable Closed Cell Foam padding for forearm protection

- » Two sizes available
- » Both Body and Capture models
- » Electrically neutral, will not conduct electricity
- » Constructed of UV stabilized Polycarbonate material
- » Identification Label Options include: None, Police, Corrections Sheriff