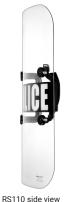

| C | J                 |  |
|---|-------------------|--|
|   | Paraset<br>Street |  |

RS220 front and side views

| RIOT SHIELD DIMENSIONS |        |       |           |         |  |
|------------------------|--------|-------|-----------|---------|--|
| MODEL                  | HEIGHT | WIDTH | THICKNESS | TYPE    |  |
| RS110                  | 36"    | 20"   | 0.150"    | BODY    |  |
| RS210                  | 48"    | 24"   | 0.150"    | BODY    |  |
|                        |        |       |           |         |  |
| RS120                  | 36"    | 20"   | 0.150"    | CAPTURE |  |
| RS220                  | 48"    | 24"   | 0.150"    | CAPTURE |  |