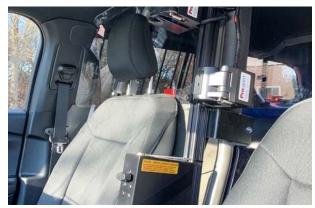

## **PRO-CELL VERTICAL PARTITION MOUNT GUN RACK**

The GPC Series Gun Rack shown in the 2018 Chevy Tahoe

The GPC Series Gun Rack shown in the Dodge Charger

The GPC Series Gun Rack shown in the 2020 Ford Police Interceptor Utility

The GPC Series Gun Racks is engineered for use in Pro-gard's Pro-cell Half Cage Prisoner Transport System. The GPC series can be configured to fit a wide variety of weapons and mounts up to two long guns vertically on the partition.