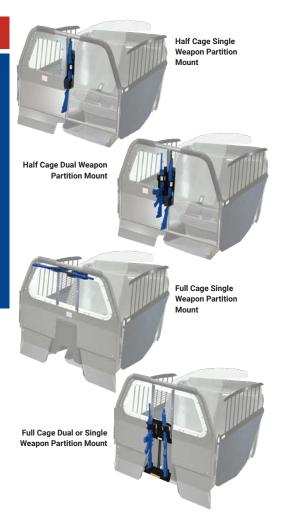

The GPC Series Gun Racks is engineered for use in Pro-gard's Pro-cell Half Cage Prisoner Transport System. The GPC series can be configured to fit a wide variety of weapons and mounts up to two long guns vertically on the partition.

## **PRO-CELL VERTICAL PARTITION GUN RACK FEATURES**

- » Single or dual long gun mounting
- » Accommodates multiple weapon & accessory configurations
- » Mounts vertically on Pro-Cell Half Cage Partitions
- » Half Cage Mounts: P1000 and P1500
- » Adjustable brackets and gun locks
- » Single or Dual Vertical Weapon Mounting
- » Black powder coated steel finish
- » No Holes Drilled for easy install
- » Momentary switch and 8-second timer
- » Customized to meet the specifications for each officer's weapon
- » Choose from three different styles of gun lock override keys: straight, vending, or handcuff