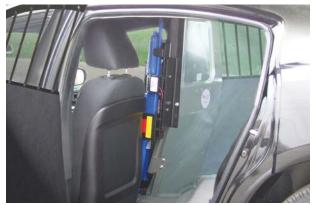

## **PRO-CELL VERTICAL PARTITION MOUNT GUN RACK**

The GPC Series Gun Rack shown in the 2018 Chevy Tahoe

The GPC Series Gun Rack shown in the Dodge Charger

The GPC Series Gun Rack shown in the 2020 Ford Police Interceptor Utility

The GPC Series Gun Racks is engineered for use in Pro-gard's Pro-cell Half Cage Prisoner Transport System. The GPC series can be configured to fit a wide variety of weapons and mounts up to two long guns vertically on the partition.