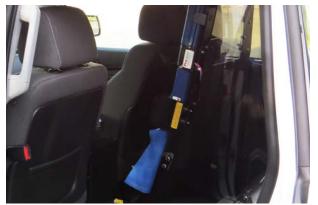

## **PRO-CELL VERTICAL PARTITION MOUNT GUN RACK**

The GPC Series Gun Rack shown in the 2018 Chevy Tahoe

The GPC Series Gun Rack shown in the Dodge Charger

The GPC Series Gun Rack shown in the 2020 Ford Police Interceptor Utility

The GPC Series Gun Racks is engineered for use in Pro-gard's Pro-cell Half Cage Prisoner Transport System. The GPC series can be configured to fit a wide variety of weapons and mounts up to two long guns vertically on the partition.