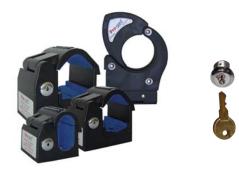

## **PRO-CELL VERTICAL PARTITION GUN RACK FEATURES**

- » Single or dual long gun mounting
- » Accommodates multiple weapon & accessory configurations
- » Mounts vertically on Pro-Cell Half Cage Partitions
- » Half Cage Mounts: P1000 and P1500
- » Adjustable brackets and gun locks
- » Single or Dual Vertical Weapon Mounting
- » Black powder coated steel finish
- » No Holes Drilled for easy install
- » Momentary switch and 8-second timer
- » Customized to meet the specifications for each officer's weapon
- » Choose from three different styles of gun lock override keys: straight, vending, or handcuff

Gun Locks are determined by a combination of mounting location, weapon type, and weapon accessories. In order to secure the best fitment, we build the gun rack around each specific

All gun racks come equipped with an 8 second timer and momentary switch that allows for quick, easy access to the weapon (s).

Choose from three styles of key override: Straight, Handcuff or Vending.