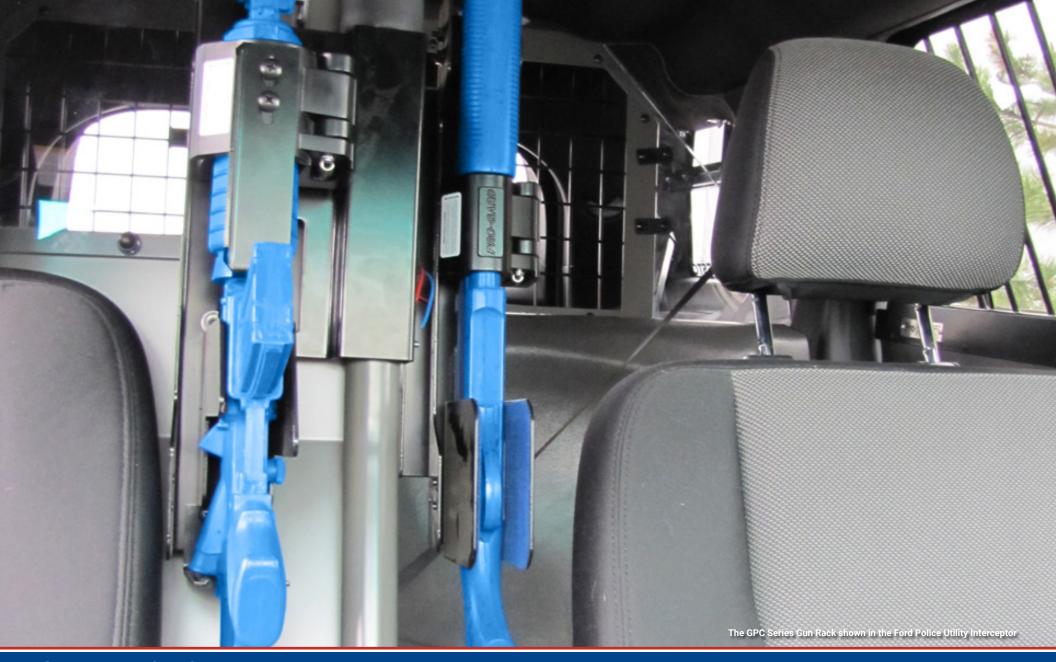

## **PRO-CELL VERTICAL PARTITION MOUNT GUN RACK**

The GPC Series Gun Rack shown in the 2018 Chevy Tahoe

The GPC Series Gun Rack shown in the Dodge Charger

The GPC Series Gun Rack shown in the 2020 Ford Police Interceptor Utility

The GPC Series Gun Racks is engineered for use in Pro-gard's Pro-cell Half Cage Prisoner Transport System. The GPC series can be configured to fit a wide variety of weapons and mounts up to two long guns vertically on the partition.

## **PRO-CELL VERTICAL PARTITION GUN RACK FEATURES**

- » Single or dual long gun mounting
- » Accommodates multiple weapon & accessory configurations
- » Mounts vertically on Pro-Cell Half Cage Partitions
- » Half Cage Mounts: P1000 and P1500
- » Adjustable brackets and gun locks
- » Single or Dual Vertical Weapon Mounting
- » Black powder coated steel finish
- » No Holes Drilled for easy install
- » Momentary switch and 8-second timer
- » Customized to meet the specifications for each officer's weapon
- » Choose from three different styles of gun lock override keys: straight, vending, or handcuff