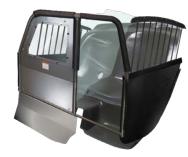

P1500 - Single Prisoner Transport System - The unique half partition with full roll bar design creates additional storage space behind the officer's seat while adding structural integrity to the vehicle.

- » Half Cage with Full Roll Bar
- » Single Prisoner Transport

- » Available for Sedans Only
- » Driver's Seat: Full Travel and Substantial Recline

**P1826 - Dual Prisoner Transport System -** Offers the solution to safely transport dual prisoners: male/female, junior/adult, etc. The partition's versatile design compartmentalizes the back seat to accommodate two prisoners allowing offers maximum efficiency and safety.