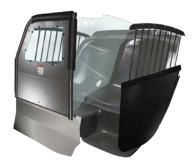

## Pro-Cell Prisoner Containment Features

**P1000 - 1/2 Cage, Single Prisoner Transport System -** Offers a higher level of containment than standard partitioned vehicles by confining the prisoner to only half of the back seat. Our half partition's versatile design allows full functionality of the driver's seat along with the convenience of additional storage space behind the officer.

- » Half Cage Partition
- » Single Prisoner Transport
- » Available for Sedan and SUVs

- » Driver's Seat: Full Travel and Recline
- » Mount single or dual weapons

P1300 - 1/3 Cage Single Prisoner Transport System - Safely confides the prisoner to only 1/3 area behind the passenger seat of the second-row seats, allowing for full use of the other 2/3 OEM seats behind the driver.