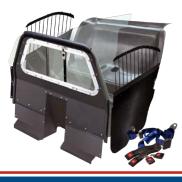

- » Half Cage with Full Roll Bar
- » Single Prisoner Transport

- » Available for Sedans Only
- » Driver's Seat: Full Travel and Substantial Recline

**P1826 - Dual Prisoner Transport System -** Offers the solution to safely transport dual prisoners: male/female, junior/adult, etc. The partition's versatile design compartmentalizes the back seat to accommodate two prisoners allowing offers maximum efficiency and safety.

- » Full Cage with Full Roll Bar
- » Dual Prisoner Transport
- » Allows for Male/Female, Junior/Adult, Transport

## **PRO-CELL SYSTEMS FEATURES:**

Poly Center Divider

Transport Seat & Floor Pan (Excluding Chevy Tahoe) Pair of Window Armor & ABS Door Panels Cargo Barrier (SUVs Only) (Poly Window) Optional Outboard Seat Belts Optional Single or Dual Weapon Mounting Compatible Airbag Wings Easy to clean and sanitize surfaces