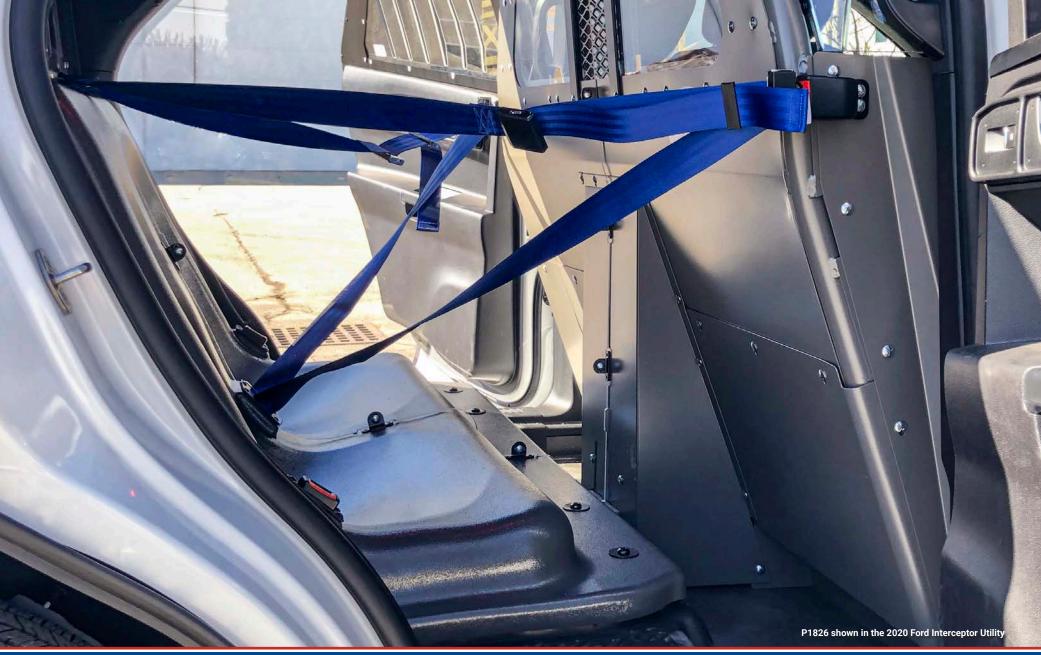

- » Half Cage with Full Roll Bar
- » Single Prisoner Transport

- » Available for Sedans Only
- » Driver's Seat: Full Travel and Substantial Recline

**P1826 - Dual Prisoner Transport System -** Offers the solution to safely transport dual prisoners: male/female, junior/adult, etc. The partition's versatile design compartmentalizes the back seat to accommodate two prisoners allowing offers maximum efficiency and safety.

- » Full Cage with Full Roll Bar
- » Dual Prisoner Transport
- » Allows for Male/Female, Junior/Adult, Transport