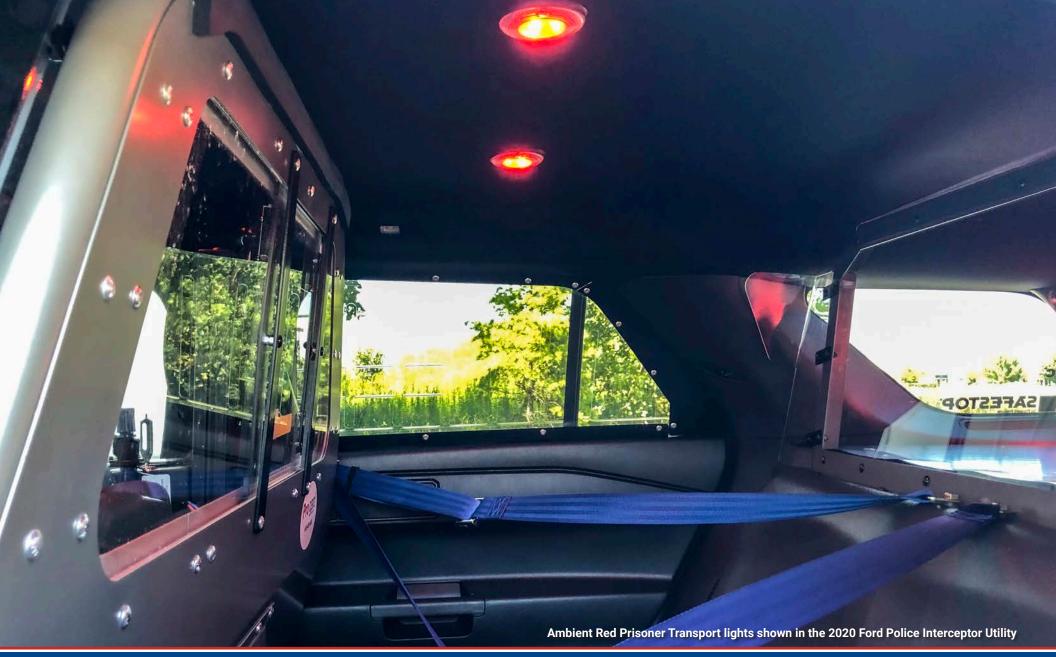

## **PRISONER TRANSPORT LIGHTING**

Brilliant White Prisoner Transport Lighting shown in a 2020 Ford Interceptor Utility

Brilliant White Prisoner Transport Lighting shown in a 2018 Chevy Tahoe

Prisoner Transport Lighting is engineered to give officers maximum visibility in passenger and cargo areas. Our easy to install LED low-profile lighting provides both white lighting for a harsh contrast or an ambient red light that allows eyes to quickly adjust in the dark.