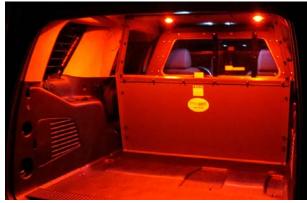

#### **Flange Mount Included Specifications**

» .31 amp @ 12.8 VDC

Ambient Red Prisoner Transport Lighting shown in a 2018 Chevy Tahoe

3¼" Diameter, 7/16" Height Low Profile, LED Lighting

9650 East 148th Street Noblesville, IN 46060 800.480.6680 | pro-gard.com