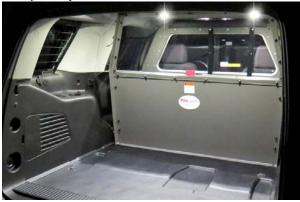

## **PRISONER TRANSPORT LIGHTING**

Brilliant White Prisoner Transport Lighting shown in a 2020 Ford Interceptor Utility

Brilliant White Prisoner Transport Lighting shown in a 2018 Chevy Tahoe

Prisoner Transport Lighting is engineered to give officers maximum visibility in passenger and cargo areas. Our easy to install LED low-profile lighting provides both white lighting for a harsh contrast or an ambient red light that allows eyes to quickly adjust in the dark.