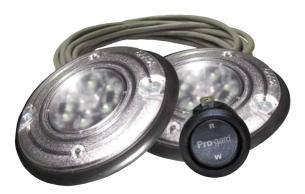

## **PRISONER TRANSPORT LIGHTING**

Brilliant White Prisoner Transport Lighting shown in a 2020 Ford Interceptor Utility

Brilliant White Prisoner Transport Lighting shown in a 2018 Chevy Tahoe

Prisoner Transport Lighting is engineered to give officers maximum visibility in passenger and cargo areas. Our easy to install LED low-profile lighting provides both white lighting for a harsh contrast or an ambient red light that allows eyes to quickly adjust in the dark.

#### Low Profile Design

- » Fits onto headliner without creating rough edges or corners
- » 3" diameter, 7/16" height
- » Rubber flange mount included for a finished look when installed

#### **Easy to Install**

- » Surface mount design, no cut-outs required
- » Small wire access hole and two mounting holes are all that is required to mount
- » Three way rocker switch with shielded cable 15' lead wire included

#### 6 Super -LED Diodes Per Light

- » Provides brilliant lighting
- » White 250 lumen output for optimal lighting
- » Red 140 lumen output for ambient nighttime lighting that won't irritate eyes that are accustomed to the dark

#### **Flange Mount Included Specifications**

» .31 amp @ 12.8 VDC

Ambient Red Prisoner Transport Lighting shown in a 2018 Chevy Tahoe

3¼" Diameter, 7/16" Height Low Profile, LED Lighting

9650 East 148th Street Noblesville, IN 46060 800.480.6680 | pro-gard.com