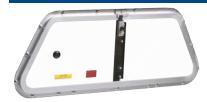

## **PARTITION WINDOW CONFIGURATIONS**

Center sliding polycarbonate window shown in the Dodge Charger

Passenger ½ sliding polycarbonate window shown in the Ford F150

½ Polycarbonate, ½ expanded metal window shown in the Chevy Tahoe

00 Passenger 1/2 Sliding Polycarbonate Window

05 Full 7 Gauge Steel Wire Screen Window

14 Polycarbonate Center Sliding Window with Expanded Metal Insert

02 Stationary Polycarbonate Window

12 1/2 Polycarbonate 1/2 Expanded Metal Window