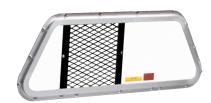

## **PARTITION WINDOW CONFIGURATIONS**

Center sliding polycarbonate window shown in the Dodge Charger

Passenger ½ sliding polycarbonate window shown in the Ford F150

½ Polycarbonate, ½ expanded metal window shown in the Chevy Tahoe

Choose from up to 9 different window configurations to meet your prisoner transport needs. Center slide windows feature an ergonomic latch to aid in easy window operation from the driver's seat. Available with either durable ¼" thick polycarbonate or heavy-duty 14 gauge steel window. Anodized aluminum window frames are easy to clean and resist corrosion.