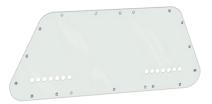

00 Passenger 1/2 Sliding Polycarbonate Window

05 Full 7 Gauge Steel Wire Screen Window

14 Polycarbonate Center Sliding Window with Expanded Metal Insert

02 Stationary Polycarbonate Window

12 1/2 Polycarbonate 1/2 Expanded Metal Window

16 Stationary Polycarbonate Window & Center Metal Insert

04 Center Sliding Polycarbonate Window

13 Vented Stationary Polycarbonate Solid Window

17 1/2 Slider Polycarbonate Window with Expanded Metal Insert