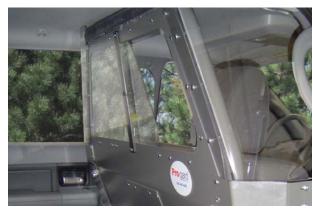

## **PARTITION WINDOW CONFIGURATIONS**

Center sliding polycarbonate window shown in the Dodge Charger

Passenger ½ sliding polycarbonate window shown in the Ford F150

½ Polycarbonate, ½ expanded metal window shown in the Chevy Tahoe