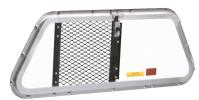

## **PARTITION WINDOW CONFIGURATIONS**

Center sliding polycarbonate window shown in the Dodge Charger

Passenger ½ sliding polycarbonate window shown in the Ford F150

½ Polycarbonate, ½ expanded metal window shown in the Chevy Tahoe

00 Passenger 1/2 Sliding Polycarbonate Window

05 Full 7 Gauge Steel Wire Screen Window

14 Polycarbonate Center Sliding Window with Expanded Metal Insert

02 Stationary Polycarbonate Window

12 1/2 Polycarbonate 1/2 Expanded Metal Window