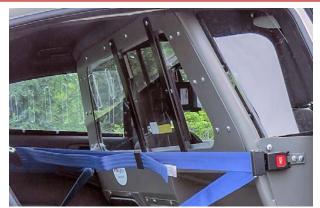

## **PARTITION WINDOW CONFIGURATIONS**

Center sliding polycarbonate window shown in the Dodge Charger

Passenger ½ sliding polycarbonate window shown in the Ford F150

½ Polycarbonate, ½ expanded metal window shown in the Chevy Tahoe