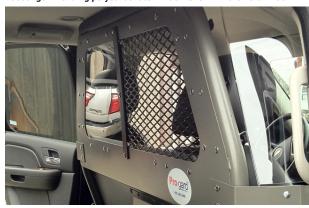

## **PARTITION WINDOW CONFIGURATIONS**

Center sliding polycarbonate window shown in the Dodge Charger

Passenger ½ sliding polycarbonate window shown in the Ford F150

½ Polycarbonate, ½ expanded metal window shown in the Chevy Tahoe