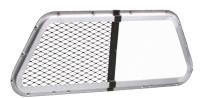

## **PARTITION WINDOW CONFIGURATIONS**

Center sliding polycarbonate window shown in the Dodge Charger

Passenger ½ sliding polycarbonate window shown in the Ford F150

½ Polycarbonate, ½ expanded metal window shown in the Chevy Tahoe

Choose from up to 9 different window configurations to meet your prisoner transport needs. Center slide windows feature an ergonomic latch to aid in easy window operation from the driver's seat. Available with either durable ¼" thick polycarbonate or heavy-duty 14 gauge steel window. Anodized aluminum window frames are easy to clean and resist corrosion.