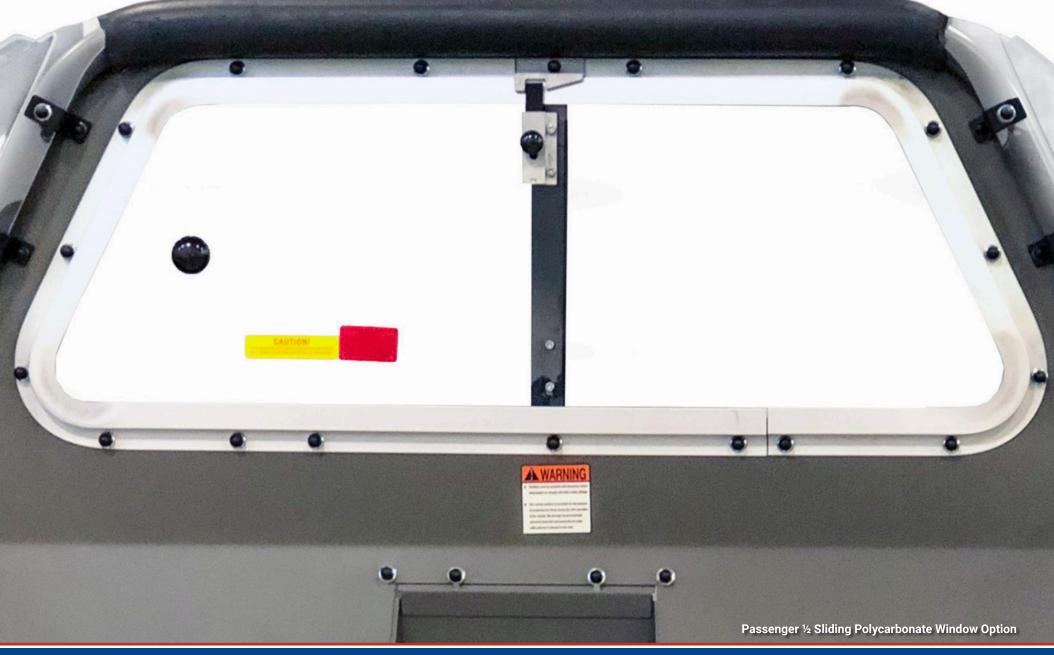

00 Passenger 1/2 Sliding Polycarbonate Window

05 Full 7 Gauge Steel Wire Screen Window

14 Polycarbonate Center Sliding Window with Expanded Metal Insert

02 Stationary Polycarbonate Window

12 1/2 Polycarbonate 1/2 Expanded Metal Window