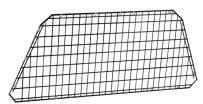

00 Passenger 1/2 Sliding Polycarbonate Window

05 Full 7 Gauge Steel Wire Screen Window

14 Polycarbonate Center Sliding Window with Expanded Metal Insert

02 Stationary Polycarbonate Window

12 1/2 Polycarbonate 1/2 Expanded Metal Window