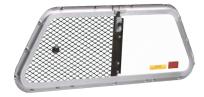

## **PARTITION WINDOW CONFIGURATIONS**

Center sliding polycarbonate window shown in the Dodge Charger

Passenger ½ sliding polycarbonate window shown in the Ford F150

½ Polycarbonate, ½ expanded metal window shown in the Chevy Tahoe

00 Passenger 1/2 Sliding Polycarbonate Window

05 Full 7 Gauge Steel Wire Screen Window

14 Polycarbonate Center Sliding Window with Expanded Metal Insert

02 Stationary Polycarbonate Window

12 1/2 Polycarbonate 1/2 Expanded Metal Window