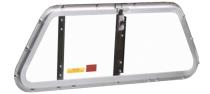

00 Passenger 1/2 Sliding Polycarbonate Window

05 Full 7 Gauge Steel Wire Screen Window

14 Polycarbonate Center Sliding Window with Expanded Metal Insert

02 Stationary Polycarbonate Window

12 1/2 Polycarbonate 1/2 Expanded Metal Window

16 Stationary Polycarbonate Window & Center Metal Insert

04 Center Sliding Polycarbonate Window

13 Vented Stationary Polycarbonate Solid Window

17 1/2 Slider Polycarbonate Window with Expanded Metal Insert