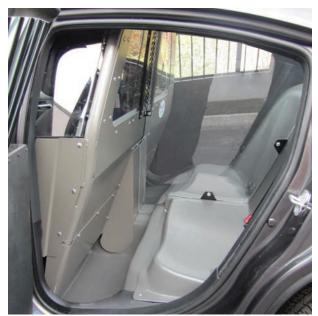

## P1826 PRO-CELL DUAL PRISONER TRANSPORT SYSTEM

P1826 shown in the 2018 Chevy Tahoe

P1826 shown in the Dodge Charger

Our new P1826 Pro-Cell Dual Prisoner Containment System advanced design is the solution to safely transport multiple prisoners: male/female, juvenile/adult, etc. This versatile design compartmentalizes the back seat to accommodate two prisoners providing the officer maximum efficiency and safety.

## P1826 FEATURES

- » Full Cage with Full Roll Bar
- » Dual Prisoner Transport
- » Allows for Male/Female, Junior/Adult, Transport
- » Available for Sedan and SUVs
- » Driver's Seat: Full Travel and Substantial Recline
- » 3%" thick, clear polycarbonate divider
- » Comes with pair of Window Armor & ABS Door Panels
- » Transport Seat & Floor Pan (Excluding Tahoe)

- » Poly center divider is equipped with shielded ventilation holes, providing airflow to both sides of the containment area
- » Easy to clean and sanitize surfaces
- » Divider attaches to partition and seat preventing panel from flexing
- » Mount single weapons with a Horizontal Partition Mount or dual weapons with a Vertical Partition Recessed Mount
- » Optional Outboard Seat Belts