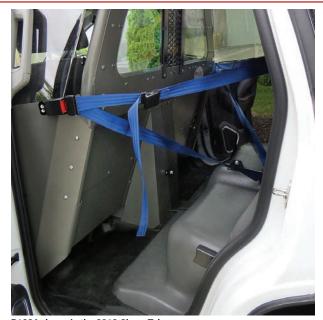

## P1826 PRO-CELL DUAL PRISONER TRANSPORT SYSTEM

P1826 shown in the 2018 Chevy Tahoe

P1826 shown in the Dodge Charger

Our new P1826 Pro-Cell Dual Prisoner Containment System advanced design is the solution to safely transport multiple prisoners: male/female, juvenile/adult, etc. This versatile design compartmentalizes the back seat to accommodate two prisoners providing the officer maximum efficiency and safety.

- » Poly center divider is equipped with shielded ventilation holes, providing airflow to both sides of the containment area
- » Easy to clean and sanitize surfaces
- » Divider attaches to partition and seat preventing panel from flexing
- » Mount single weapons with a Horizontal Partition Mount or dual weapons with a Vertical Partition Recessed Mount
- » Optional Outboard Seat Belts

P1826, Full Cage, Dual Prisoner Transport with optional OSB