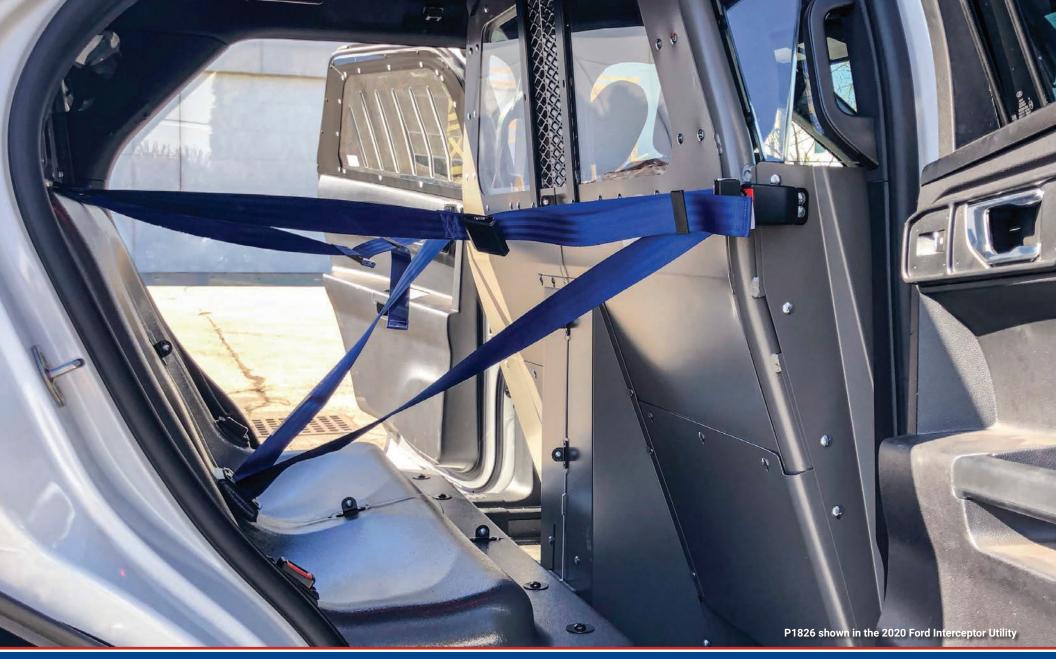

## P1826 PRO-CELL DUAL PRISONER TRANSPORT SYSTEM

P1826 shown in the 2018 Chevy Tahoe

P1826 shown in the Dodge Charger

Our new P1826 Pro-Cell Dual Prisoner Containment System advanced design is the solution to safely transport multiple prisoners: male/female, juvenile/adult, etc. This versatile design compartmentalizes the back seat to accommodate two prisoners providing the officer maximum efficiency and safety.

- » Poly center divider is equipped with shielded ventilation holes, providing airflow to both sides of the containment area
- » Easy to clean and sanitize surfaces
- » Divider attaches to partition and seat preventing panel from flexing
- » Mount single weapons with a Horizontal Partition Mount or dual weapons with a Vertical Partition Recessed Mount
- » Optional Outboard Seat Belts

P1826, Full Cage, Dual Prisoner Transport with optional OSB