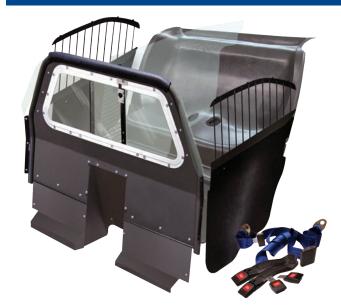

## P1826 FEATURES

- » Full Cage with Full Roll Bar
- » Dual Prisoner Transport
- » Allows for Male/Female, Junior/Adult, Transport
- » Available for Sedan and SUVs
- » Driver's Seat: Full Travel and Substantial Recline
- » 3%" thick, clear polycarbonate divider
- » Comes with pair of Window Armor & ABS Door Panels
- » Transport Seat & Floor Pan (Excluding Tahoe)

- » Poly center divider is equipped with shielded ventilation holes, providing airflow to both sides of the containment area
- » Easy to clean and sanitize surfaces
- » Divider attaches to partition and seat preventing panel from flexing
- » Mount single weapons with a Horizontal Partition Mount or dual weapons with a Vertical Partition Recessed Mount
- » Optional Outboard Seat Belts