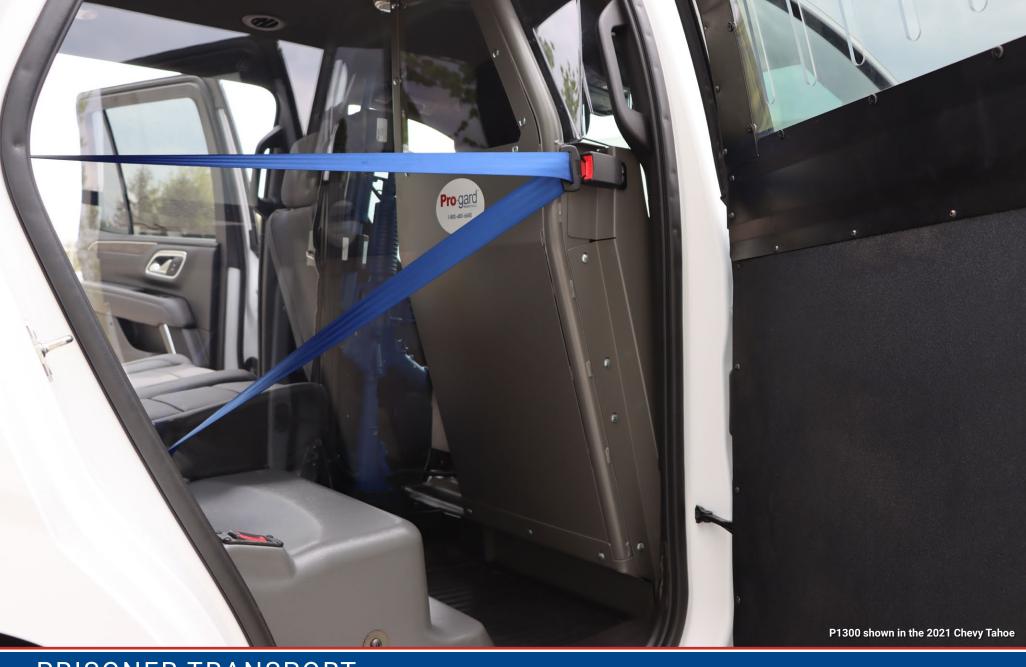

## **P1300 PRO-CELL SINGLE PRISONER TRANSPORT SYSTEM**

P1300 shown with our Tri-Lock Self-Supporting Gun Rack.

Full access to 2/3 of second row seats behind driver seat.

P1300 shown with passenger side custom molded replacement door panel.

Our P1300 Pro-Cell Prisoner Containment System is a great solution for fleets who need to achieve total prisoner containment during transports. The P1300 provides full usage for 2/3 (Utility) and 60% (Tahoe) of the 2nd row seats while using only 1/3 for single prisoner transport. This new system provides full travel and recline of the front driver's seat, without compromising the safety necessary for prisoner transport. The single system innovation creates a seamless use for the car during work and after hours.

## **FEATURES**

Offers the same high level of containment as our other Pro-cells. Safely confines the prisoner to only 1/3 area behind the passenger seat of the 2nd row seats, allowing for full use of the other 2/3 OEM seats behind the driver. The P1300's versatile design allows full functionality of the driver's seat along with the convenience of additional storage space behind the officer without having to remove the entire OEM 2nd row seats.