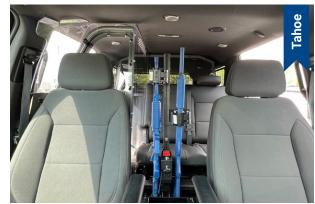

Our P1300 Pro-Cell Prisoner Containment System is a great solution for fleets who need to achieve total prisoner containment during transports. The P1300 provides full usage for 2/3 (Utility) and 60% (Tahoe) of the 2nd row seats while using only 1/3 for single prisoner transport. This new system provides full travel and recline of the front driver's seat, without compromising the safety necessary for prisoner transport. The single system innovation creates a seamless use for the car during work and after hours.

- » Easy to clean and sanitize surfaces
- » Mount single or dual weapons
- » Only need to store 1/3 OEM Seats
- » Utility: Full access to 2/3 OEM 2nd row seats
- » Tahoe: Full access to 60% OEM 2nd row seats
- » Ideal for transporting a car seat or non-detainee passengers when necessary
- » Transport Seat sits 6" lower than OEM seat
- » Patented Airbag Compatible Wings Protection