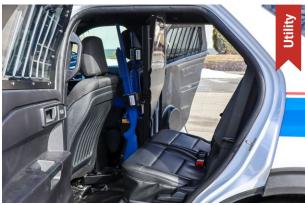

Our P1300 Pro-Cell Prisoner Containment System is a great solution for fleets who need to achieve total prisoner containment during transports. The P1300 provides full usage for 2/3 (Utility) and 60% (Tahoe) of the 2nd row seats while using only 1/3 for single prisoner transport. This new system provides full travel and recline of the front driver's seat, without compromising the safety necessary for prisoner transport. The single system innovation creates a seamless use for the car during work and after hours.

- » Easy to clean and sanitize surfaces
- » Mount single or dual weapons
- » Only need to store 1/3 OEM Seats
- » Utility: Full access to 2/3 OEM 2nd row seats
- » Tahoe: Full access to 60% OEM 2nd row seats
- » Ideal for transporting a car seat or non-detainee passengers when necessary
- » Transport Seat sits 6" lower than OEM seat
- » Patented Airbag Compatible Wings Protection