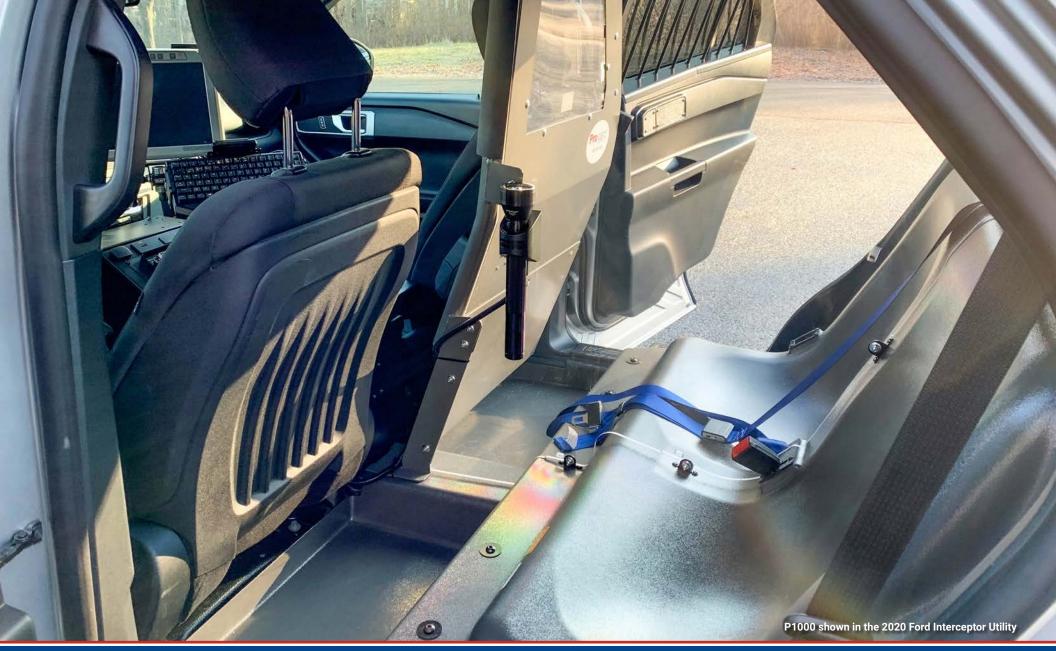

## P1000 PRO-CELL ½ CAGE SINGLE PRISONER TRANSPORT SYSTEM

P1000 shown in the 2018 Dodge Durango

P1000 shown in the 2018 Chevy Tahoe

P1000 shown in the 2020 Ford Interceptor Utility

The P1000 Half Cage offers a greater level of containment than standard partitioned vehicles by restricting the prisoner to only half of the back seat. This half Pro-cell partition's versatile design allows full functionality of the driver's seat along with the convenience of additional storage space behind the driver.

P1000 ½ Cage, Single Prisoner Transport with optional OSB