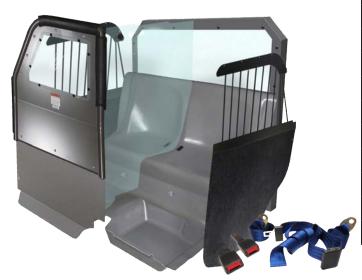

s half Pro-cell partition's versatile design allows full functionality of the driver's seat along with the convenience of additional storage space behind the driver.

## P1000 FEATURES

- » Single Prisoner Transport
- » Driver's Seat: Full Travel and Substantial Recline
- » Available for Sedans, SUVs & some trucks
- » ¾" thick, clear polycarbonate center divider compartmentalizes the prisoner area
- » Comes with pair of Window Armor & ABS Door Panels
- » Easy to clean and sanitize surfaces

- » Provides additional storage space behind the driver's seat
- » Poly center divider is equipped with shielded ventilation holes, providing airflow to both sides of the containment area
- » Mount single or dual weapons with a GPC Series Pro-cell Weapon Mount Gun Rack
- » Optional Outboard Seat Belts



P1000 ½ Cage, Single Prisoner Transport with optional OSB

## P1000 IS AVAILABLE FOR:

**2021 CHEVY TAHOE** 

2015-2020 CHEVY TAHOE PPV

2019-2021 CHEVY SILVERADO 1500 SSV

2011-2021 DODGE CHARGER

**2018-2021 DODGE DURANGO** 

2013-2019 DODGE RAM 1500 SSV TRUCK

2013-2019 FORD POLICE INTERCEPTOR SEDAN

2013-2019 FORD POLICE INTERCEPTOR UTILITY

2020-2021 FORD POLICE INTERCEPTOR UTILITY

2016-2021 FORD F150 SSV TRUCK