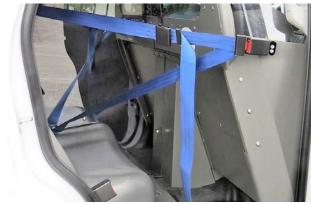

- » Provides additional storage space behind the driver's seat
- » Poly center divider is equipped with shielded ventilation holes, providing airflow to both sides of the containment area
- » Mount single or dual weapons with a GPC Series Pro-cell Weapon Mount Gun Rack
- » Optional Outboard Seat Belts

P1000 ½ Cage, Single Prisoner Transport with optional OSB