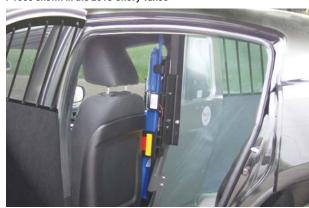

## P1000 FEATURES

- » Single Prisoner Transport
- » Driver's Seat: Full Travel and Substantial Recline
- » Available for Sedans, SUVs & some trucks
- » ¾" thick, clear polycarbonate center divider compartmentalizes the prisoner area
- » Comes with pair of Window Armor & ABS Door Panels
- » Easy to clean and sanitize surfaces

- » Provides additional storage space behind the driver's seat
- » Poly center divider is equipped with shielded ventilation holes, providing airflow to both sides of the containment area
- » Mount single or dual weapons with a GPC Series Pro-cell Weapon Mount Gun Rack
- » Optional Outboard Seat Belts