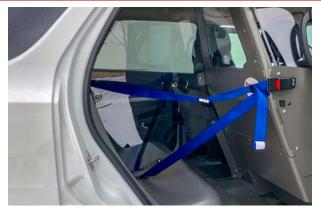

- » Provides additional storage space behind the driver's seat
- » Poly center divider is equipped with shielded ventilation holes, providing airflow to both sides of the containment area
- » Mount single or dual weapons with a GPC Series Pro-cell Weapon Mount Gun Rack
- » Optional Outboard Seat Belts

P1000 ½ Cage, Single Prisoner Transport with optional OSB