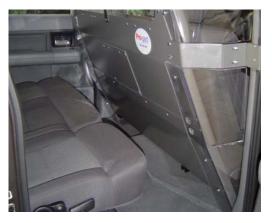

# PRISONER TRANSPORT

### **Prisoner Transport Partitions**

- » Available in the Space Saver Plus Partition
- » Choose from nine different window configurations