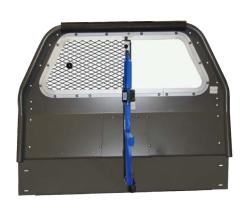

# PRISONER TRANSPORT

### **Prisoner Transport Partitions**

- » Available in the Space Saver Plus Partition
- » Choose from nine different window configurations

### **Window Armor**

- » Steel Bars, style Window Armor
- » Reinforced Polycarbonate style Window Armor