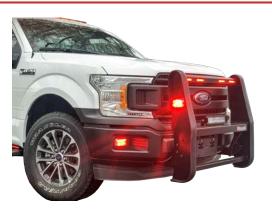

# PRODUCT AVAILABILITY GUIDE 2016-2020 FORD F150 SSV







# 2016-2020 FORD F150 SSV









# PRISONER TRANSPORT

### **Prisoner Transport Partitions**

- » Available in the Space Saver Plus Partition
- » Choose from nine different window configurations

### **Window Armor**

- » Steel Bars, style Window Armor
- » Reinforced Polycarbonate style Window Armor

### **Prisoner Transport LED Lighting**

- » Three settings: red/off/white
- » Low-profile design is easy to install

# **GUN RACKS**

### **Tri-Lock Vertical Partition Mount**

Mounts to recess panel, (2) long guns and stores(1) hand gun

# **Tri-Lock Self-Supporting Mount**

- » Mounts vertically between driver & passenger seats
- » Mounts (2) long guns and stores (1) hand gun

### **Universal Partition Mount**

» Mounts on any flat service

### **Vertical Partition Mount**

» Mounts up to two rifles or automatic weap