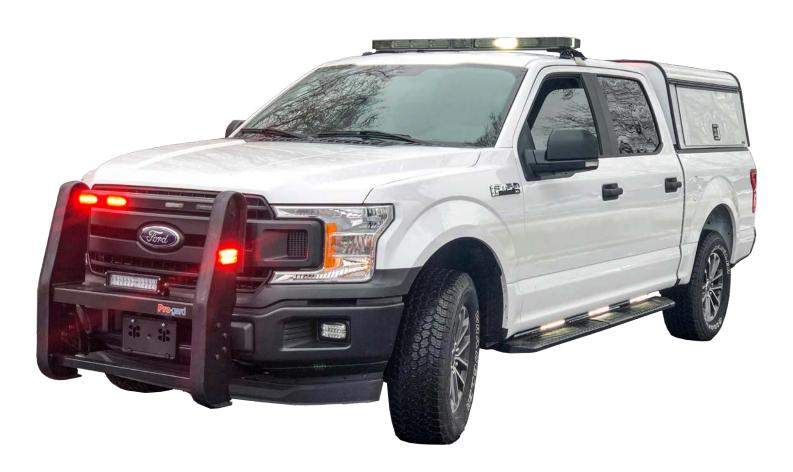

# **EXTERIOR VEHICLE PROTECTION**

### **HD Push Bumpers**

» With or without Integrated LEDs\*