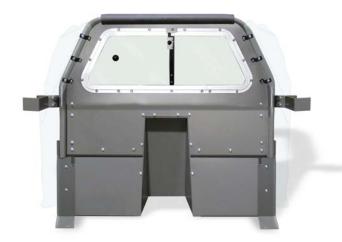

# PRISONER TRANSPORT

### **Prisoner Transport Partitions**

- » Available in the Space Saver Plus Partition
- » Choose from nine different window configurations

### **Window Armor**

- » Steel Bars, style Window Armor
- » Reinforced Polycarbonate style Window Armor