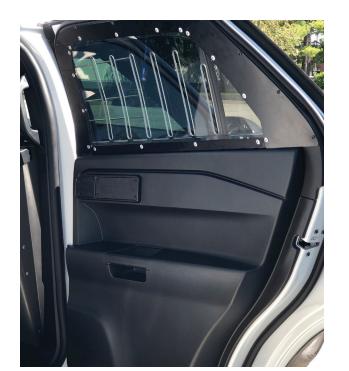

## **DOOR PANEL COVER PLATES**

Door Panel Cover Plates shown with the P1300 Pro-Cell

Our Door Panel Cover Plates are designed to eliminate access to the door handle latches and window controls from inside the vehicle of the rear passenger door of the 2020 - current Ford Interceptor Utility. Offers a perfect solution when our Custom Molded Replacement Door Panel is not an option.

Door Panel Cover Plates eliminate rear access to the door handle and window controls on the 2020 - current Ford Interceptor Utility

9650 East 148th Street Noblesville, IN 46060 800.480.6680 | pro-gard.com