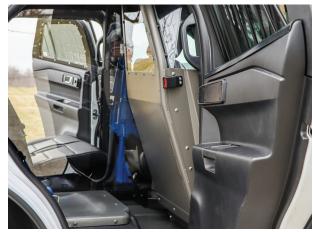

# Door Panel Cover Plate shown exclusively in the 2020 - Current Ford Interceptor Utility

## **DOOR PANEL COVER PLATES**

Door Panel Cover Plates shown with the P1300 Pro-Cell

Our Door Panel Cover Plates are designed to eliminate access to the door handle latches and window controls from inside the vehicle of the rear passenger door of the 2020 - current Ford Interceptor Utility. Offers a perfect solution when our Custom Molded Replacement Door Panel is not an option.

Door Panel Cover Plates eliminate rear access to the door handle and window controls on the 2020 - current Ford Interceptor Utility

9650 East 148th Street Noblesville, IN 46060 800.480.6680 | pro-gard.com