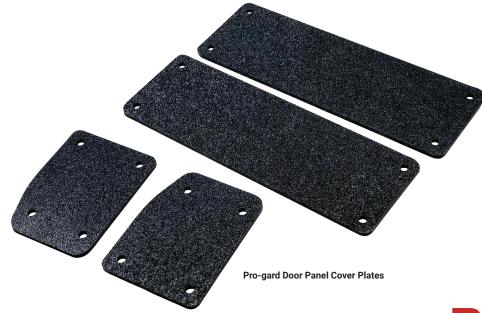

# **DOOR PANEL COVER PLATES**

### **DOOR PANEL COVER PLATE FEATURES**

- Provides an added layer of protection to eradicate access to the rear passenger door handle and window control
- » Comes in a set of
- » Available for driver side and passenger door
- » Available for the 2020 Current Ford Interceptor Utility
- » Dimensions: Window Control Cover: 2.4in x 3.13 in Door Handle Latch Cover: 7.21in x 2.46in