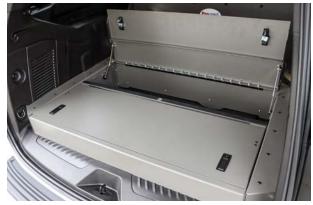

## **CARGO STORAGE FLOOR**

First compartment effortlessly stores weapons and is equipped locking hinged lid.

Second compartment is designed to hold equipment/gear and has a non-locking lid.

Third compartment houses a removable electronics tray.5

## Provides three unique hinged storage areas

- » 1st Compartment: Lockable area for weapons or other sensitive gear
- » 2nd Compartment: For storing equipment or duty gear
- » 3rd Compartment: Stores electronics with a removable electronics tray