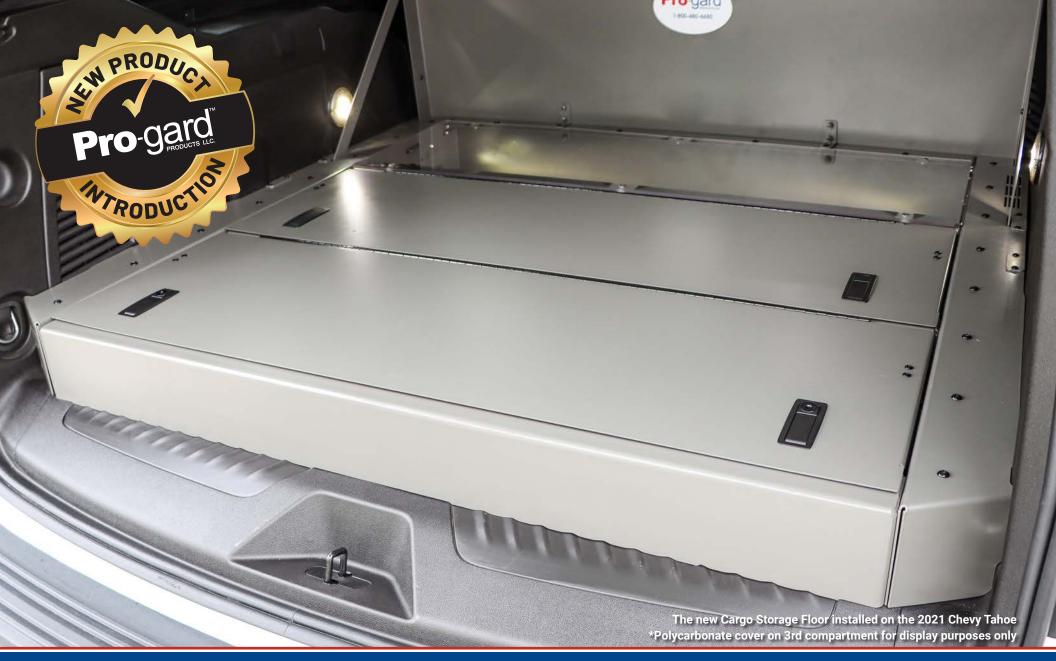

Pro-gard's new Cargo Storage Floor, three-compartment storage system, expands the cargo area allowing the officer to stow a wide range of equipment, weapons and electronics. The CSF creates an elevated floor in the cargo area of the 2021 Chevy Tahoe, providing the convenience to readily store and access gear and weapons. The three unique hinged storage compartments are installed with push-button latches to easily open and close each compartment as needed.

## CARGO STORAGE FLOOR FEATURES

- » Creates an elevated floor in the cargo area allowing additional gear to be stored on top of the storage floor
- » Made of powder-coated 14 gauge steel
- » Each compartment has push-button latches
- » Easy to install, securely mounts directly to the floor using existing OEM mounting points
- » Mounts with or without our Cargo Barrier
- » Works with OEM seats (PPV/SSV)

Creates an elevated floor in the cargo area of the 2021 Chevy Tahoe.

\*Polycarbonate cover on 3rd compartment for display purposes only, will be 14 gauge steel similar to other compartments

| WEAPON STORAGE FLOOR COMPARTMENT DIMENSIONS |       |        |        |
|---------------------------------------------|-------|--------|--------|
|                                             | D     | L      | W      |
| 1ST COMPARTMENT - WEAPON                    | 8.21" | 13.23" | 42.35" |
| 2ND COMPARTMENT - STORAGE                   | 8.21" | 13.39" | 42.35" |
| 3RD COMPARTMENT - ELECTRONICS               | 6.31" | 15.52" | 42.35" |
| REMOVABLE ELECTRONICS TRAY                  |       | 13.5"  | 37"    |