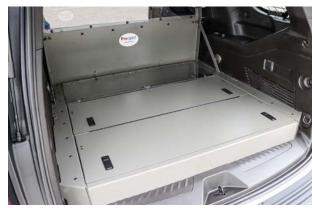

## **CARGO STORAGE FLOOR**

First compartment effortlessly stores weapons and is equipped locking hinged lid.

Second compartment is designed to hold equipment/gear and has a non-locking lid.

Third compartment houses a removable electronics tray.5

## Provides three unique hinged storage areas

- » 1st Compartment: Lockable area for weapons or other sensitive gear
- » 2nd Compartment: For storing equipment or duty gear
- » 3rd Compartment: Stores electronics with a removable electronics tray