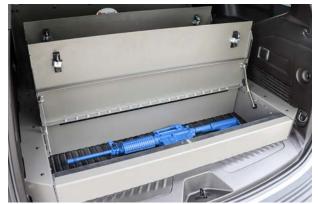

## **CARGO STORAGE FLOOR**

First compartment effortlessly stores weapons and is equipped locking hinged lid.

Second compartment is designed to hold equipment/gear and has a non-locking lid.

Third compartment houses a removable electronics tray.5

## Provides three unique hinged storage areas

- » 1st Compartment: Lockable area for weapons or other sensitive gear
- » 2nd Compartment: For storing equipment or duty gear
- » 3rd Compartment: Stores electronics with a removable electronics tray