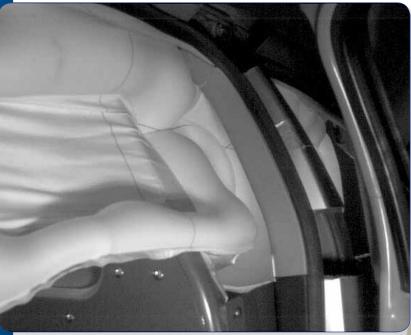

## AIR BAG COMPATIBLE PARTITION FILLER WINGS

FILLER WING PRIOR TO AIR BAG DEPLOYMENT

FILLER WING AFTER AIR BAG DEPLOYMENT

## PRODUCT DESIGN

- · Laboratory tested
- 1/8" molded, clear, polycarbonate panel designed to fit the contours of the vehicle make/model, provides ample resistance against access to the front cabin
- · Deflector wing design extends into the headliner area, providing the initial point of contact with headliner during deployment, this repositions the wing for uninterrupted air bag deployment
- · After initial contact with headliner, flexing "Z Brackets" allow smooth movement of filler wing away from window/air bag during the air bag deployment thus allowing the air bag to drop successfully