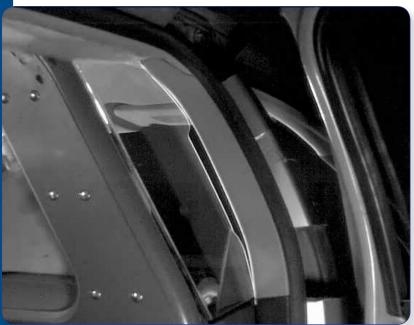

## AIR BAG COMPATIBLE PARTITION FILLER WINGS

FILLER WING PRIOR TO AIR BAG DEPLOYMENT

FILLER WING AFTER AIR BAG DEPLOYMENT

## PRODUCT DESIGN

- · Laboratory tested
- 1/8" molded, clear, polycarbonate panel designed to fit the contours of the vehicle make/model, provides ample resistance against access to the front cabin
- · Deflector wing design extends into the headliner area, providing the initial point of contact with headliner during deployment, this repositions the wing for uninterrupted air bag deployment
- · After initial contact with headliner, flexing "Z Brackets" allow smooth movement of filler wing away from window/air bag during the air bag deployment thus allowing the air bag to drop successfully