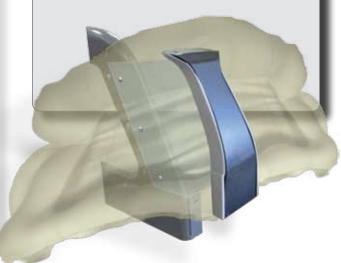

## PRODUCT DESIGN

- · Laboratory tested
- 1/8" molded, clear, polycarbonate panel designed to fit the contours of the vehicle make/model, provides ample resistance against access to the front cabin
- · Deflector wing design extends into the headliner area, providing the initial point of contact with headliner during deployment, this repositions the wing for uninterrupted air bag deployment
- · After initial contact with headliner, flexing "Z Brackets" allow smooth movement of filler wing away from window/air bag during the air bag deployment thus allowing the air bag to drop successfully