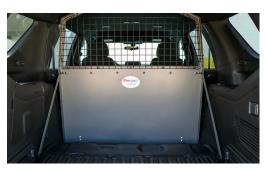

#### **Cargo Barriers**

- » Mounts using pre-existing OEM Slots
- » Utilizes patented side curtain airbag wings