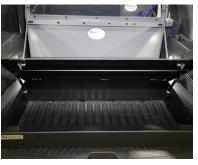

## \*New\* Cargo Storage Floor

» Two unique storage compartments featuring gas struts