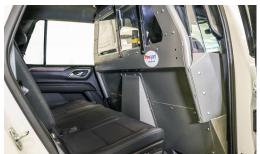

# **Window Armor and ABS Door Panels**

- » Choose between steel or polycarbonate
- » Works with ABS Door Panels or OEM Door Panels