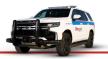

# **HD Push Bumpers**

» With or without Integrated LEDs\*

# HD Fender Wraps

# Command Grille®

» Available with or without Six Integrated LEDs