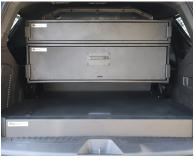

#### \*New\* Storage Drawer (Large)

- » Mounts with or without Pro-gard Cargo Barrier
- » Mounts with or without Pro-gard Cargo Storage Floor
- » Mounts with or without Pro-gard Storage Drawer (Small)

# \*New\* Storage Drawer (Small)

- » Mounts with or without Pro-gard Cargo Barrier
- » Mounts with or without Pro-gard Cargo Storage Floor
- » Mounts with or without Pro-gard Storage Drawer (Large)