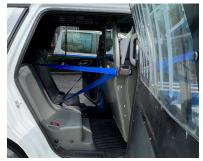

#### **Outboard Seat Belts**

» Choose between manual and retractable

#### **Cargo Barriers**

- » Mounts using pre-existing OEM Slots
- » Utilizes patented side curtain airbag wings