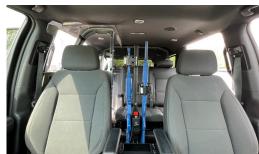

#### **GUN RACKS**

## **Tri-Lock Vertical Partition Mount**

- » Mounts to recess panel
- » Mounts up to two long guns and stores one hand gun

## **Tri-Lock Self-Supporting Mount**

- » Mounts vertically between driver & passenger seats
- » Mounts up to two long guns and stores one hand gun

# **Vertical Self-Supporting Mount**

- » Mounts to OEM locations
- » Mounts up to two rifles or automatic weapons

#### **Universal Partition Mount**

» Mounts on any flat service

# **Vertical Partition Mount**

» Mounts up to two rifles or automatic weapons on the recess panel

Tri-Lock Pro-cell Mount (Compatible with the P1000)