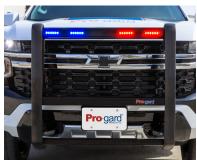

# **HD Push Bumpers**

» With or without Integrated LEDs\*

# Command Grille®

» Available with or without Six Integrated LEDs