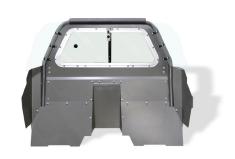

#### **Pro-cell, Prisoner Transport Systems**

» Pro-cell 1000, Half Cage, Single Prisoner Transport

#### **Prisoner Transport Partitions**

- » Available in the Space Saver Plus Partition
- $\, \ast \,$  Choose from nine different window configurations