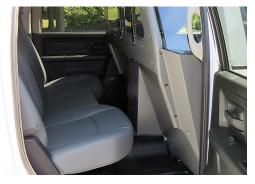

## **PRISONER TRANSPORT**

#### **Pro-cell, Prisoner Transport Systems**

» Pro-cell 1000, Half Cage, Single Prisoner Transport

#### **Prisoner Transport Partitions**

- » Available in the Space Saver Plus Partition
- $\, \ast \,$  Choose from nine different window configurations

#### Window Armor

» Steel Bars style Window Armor