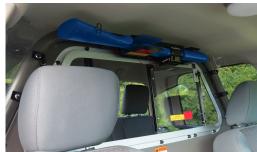

#### **Tri-Lock Vertical Partition Mount**

» Mounts two long guns and stores one hand gun

#### **Tri-Lock Self-Supporting Mount**

- » Mounts vertically between driver & passenger seats
- » Mounts two long guns and stores one hand gun

#### Vertical Self-Supporting Mount

- » Mounts to OEM locations
- » Mount up to two rifles or automatic weapons

#### **Universal Partition Mount**

» Mounts on any flat service

#### Vertical Partition Mount

» Mounts up to two rifles or automatic weapons

Tri-Lock Pro-cell Mount (Compatible with the P1000)