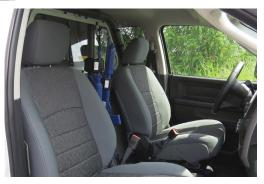

#### **Tri-Lock Vertical Partition Mount**

» Mounts two long guns and stores one hand gun

#### **Tri-Lock Self-Supporting Mount**

- » Mounts vertically between driver & passenger seats
- » Mounts two long guns and stores one hand gun

#### Vertical Partition Mount

» Mounts up to two rifles or automatic weapons

Tri-Lock Pro-cell Mount (Compatible with the P1000)