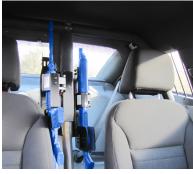

# **Tri-Lock Self-Supporting Mount**

- » Mounts vertically between driver & passenger seats
- » Mounts two long guns and stores one hand gun