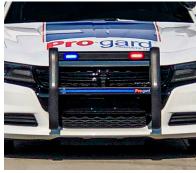

# PRODUCT AVAILABILITY GUIDE

# **DODGE CHARGER**

2011 - 2023

























# PRISONER TRANSPORT

# **Pro-cell, Prisoner Transport Systems**

- » Pro-cell 1000, Half Cage, Single Prisoner Transport
- » Pro-cell 1500. Half Cage w/ Full Roll Bar, Single Prisoner Transport
- » Pro-cell 1826, Full Cage, Dual Prisoner Transport

# **Prisoner Transport Partitions\***

- » Available in Standard, Space Saver, Space Saver Plus, and Viper Shield™ Enhanced Space Saver Partitions
- » Choose from nine different window configurations

# Transport Seat and Floor Pans

#### **Outboard Seat Belts**

» Retro fits to any Pro-gard Transport Seats

#### Window Armor and ABS Door Panels

- » Choose between steel or polycarbonate
- » Works with ABS Door Panels or OEM Door Panels

#### Prisoner Transport LED Lighting

- » Three settings: red/off/white
- » Low-profile design is easy