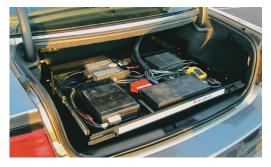

# ORGANIZATION AND STORAGE

# **Trunk Travs**

» Steel tray w/ heavy duty, full-extension, support slides

#### **Trunk Organizers**

» Universal D3805 available