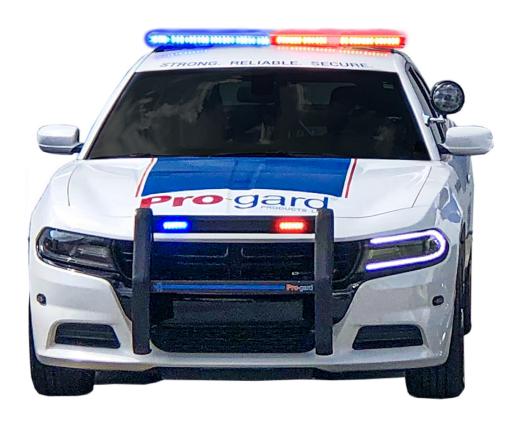

# EXTERIOR VEHICLE PROTECTION

#### **HD Push Bumpers**

» With or without Integrated LEDs\*