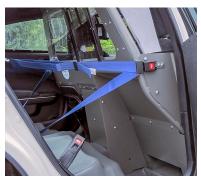

# PRODUCT AVAILABILITY GUIDE

# **DODGE CHARGER**

2011 - 2023

























# PRISONER TRANSPORT

# **Pro-cell, Prisoner Transport Systems**

- » Pro-cell 1000, Half Cage, Single Prisoner Transport
- » Pro-cell 1500. Half Cage w/ Full Roll Bar, Single Prisoner Transport
- » Pro-cell 1826, Full Cage, Dual Prisoner Transport

# **Prisoner Transport Partitions\***

- » Available in Standard, Space Saver, Space Saver Plus, and Viper Shield™ Enhanced Space Saver Partitions
- » Choose from nine different window configurations

# Transport Seat and Floor Pans

#### **Outboard Seat Belts**

» Retro fits to any Pro-gard Transport Seats

#### Window Armor and ABS Door Panels

- » Choose between steel or polycarbonate
- » Works with ABS Door Panels or OEM Door Panels

#### Prisoner Transport LED Lighting

- » Three settings: red/off/white
- » Low-profile design is ea