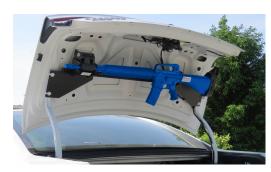

# PRODUCT AVAILABILITY GUIDE

# **DODGE CHARGER**

2011 - 2023

























# PRISONER TRANSPORT

# **Pro-cell, Prisoner Transport Systems**

- » Pro-cell 1000, Half Cage, Single Prisoner Transport
- » Pro-cell 1500. Half Cage w/ Full Roll Bar, Single Prisoner Transport
- » Pro-cell 1826, Full Cage, Dual Prisoner Transport

# **Prisoner Transport Partitions\***

- » Available in Standard, Space Saver, Space Saver Plus, and Viper Shield™ Enhanced Space Saver Partitions
- » Choose from nine different window configurations

# Transport Seat and Floor Pans

#### **Outboard Seat Belts**

» Retro fits to any Pro-gard Transport Seats

#### Window Armor and ABS Door Panels

- » Choose between steel or polycarbonate
- » Works with ABS Door Panels or OEM Door Panels

#### Prisoner Transport LED Lighting

- » Three settings: red/off/white
- » Low-profile de