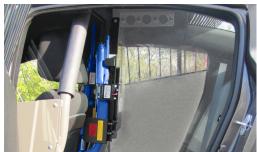

# **GUN RACKS**

#### **Tri-Lock Vertical Partition Mount**

» Mounts two long guns and stores one hand gun

# **Tri-Lock Self-Supporting Mount**

- » Mounts vertically between driver & passenger seats
- » Mounts two long guns and stores one hand gun