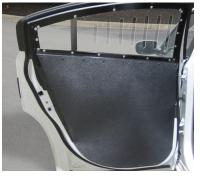

#### Window Armor and ABS Door Panels

- » Choose between steel or polycarbonate
- » Works with ABS Door Panels or OEM Door Panels